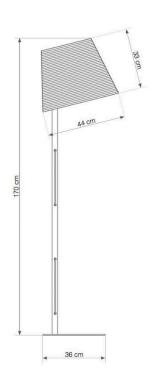

| LIGHT SOURCE | Max 15W LED, E27, 220V                                       |  |
|--------------|--------------------------------------------------------------|--|
| LUMEN OUTPUT | Dependant on bulb                                            |  |
| FINISHES     | Natural<br>White                                             |  |
| DIMENSIONS   | Ø 46, (H) 35 cm                                              |  |
| CORD         | White fabric (White finish)<br>Black fabric (Natural finish) |  |
| IP           | 20                                                           |  |
| ORIGIN       | The Netherlands                                              |  |
| WARRANTY     | 1 year                                                       |  |