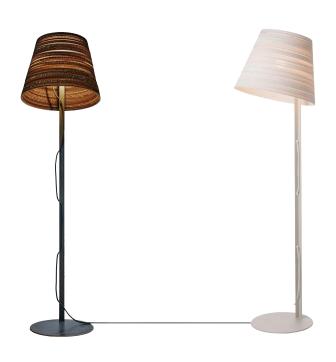

## **BY GRAYPANTS**

| PRODUCT NAME  | Tilt Floor Lamp                             |
|---------------|---------------------------------------------|
| DESIGNER      | Graypants                                   |
| MANUFACTURER  | Graypants                                   |
| PRODUCT RANGE | Scraplights                                 |
| MATERIAL      | Corrugated cardboard<br>Powder coated steel |
| CATEGORY      | Floor                                       |
| PRODUCT CODE  | 8-133 (Natural)<br>8-1133 (White)           |
| DIMMABLE      | No                                          |

| LIGHT SOURCE | Max 15W LED, E27, 220V                                       |  |
|--------------|--------------------------------------------------------------|--|
| LUMEN OUTPUT | Dependant on bulb                                            |  |
| FINISHES     | Natural<br>White                                             |  |
| DIMENSIONS   | Ø 46, (H) 35 cm                                              |  |
| CORD         | White fabric (White finish)<br>Black fabric (Natural finish) |  |
| IP           | 20                                                           |  |
| ORIGIN       | The Netherlands                                              |  |
| WARRANTY     | 1 year                                                       |  |