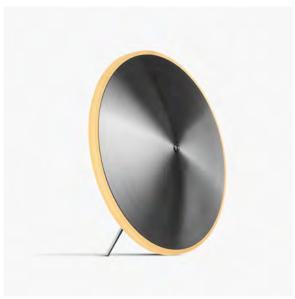

## **BY GRAYPANTS**

| PRODUCT NAME  | Table10                                                      |
|---------------|--------------------------------------------------------------|
| DESIGNER      | Graypants                                                    |
| MANUFACTURER  | Graypants                                                    |
| PRODUCT RANGE | Chrona                                                       |
| CATEGORY      | Table                                                        |
| MATERIAL      | Brass/acrylic diffuser. Stainless<br>Steel/acrylic diffuser. |
| PRODUCT CODE  | 8-2011-B (Brass)<br>8-2011-S (Stainless Steel)               |
| DIMMABLE      | No                                                           |

| LIGHT SOURCE | 9W LED                   |
|--------------|--------------------------|
| LUMEN OUTPUT | 300lm                    |
| FINISHES     | Brass<br>Stainless Steel |
| DIMENSIONS   | Ø 24, H 23 (cm)          |
| IP           | 20                       |
| ORIGIN       | The Netherlands          |
| WARRANTY     | 1 Year                   |