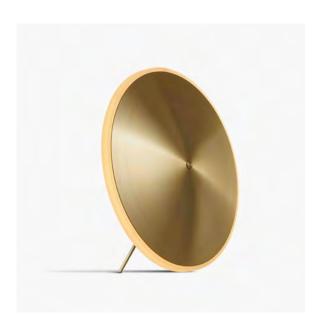

## **BY GRAYPANTS**

| PRODUCT NAME  | Table10                                                      |
|---------------|--------------------------------------------------------------|
| DESIGNER      | Graypants                                                    |
| MANUFACTURER  | Graypants                                                    |
| PRODUCT RANGE | Chrona                                                       |
| CATEGORY      | Table                                                        |
| MATERIAL      | Brass/acrylic diffuser. Stainless<br>Steel/acrylic diffuser. |
| PRODUCT CODE  | 8-2011-B (Brass)<br>8-2011-S (Stainless Steel)               |
| DIMMABLE      | No                                                           |

| LIGHT SOURCE | 9W LED                   |
|--------------|--------------------------|
| LUMEN OUTPUT | 300lm                    |
| FINISHES     | Brass<br>Stainless Steel |
| DIMENSIONS   | Ø 24, H 23 (cm)          |
| IP           | 20                       |
| ORIGIN       | The Netherlands          |
| WARRANTY     | 1 Year                   |