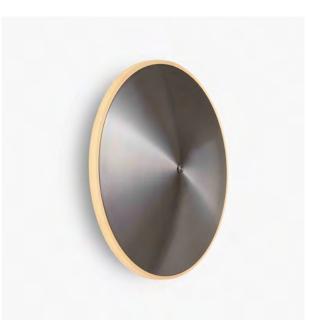

| PROJECT |  |
|---------|--|
| ТҮРЕ    |  |
| NOTES   |  |
|         |  |

WALL

SCONCE10 BY GRAYPANTS

| PRODUCT NAME  | Sconce10                                                       |
|---------------|----------------------------------------------------------------|
| DESIGNER      | Graypants                                                      |
| MANUFACTURER  | Graypants                                                      |
| PRODUCT RANGE | Chrona                                                         |
| CATEGORY      | Wall                                                           |
| MATERIAL      | Brass, acrylic diffuser.<br>Stainless Steel, acrylic diffuser. |
| PRODUCT CODE  | 8-2010-B (Brass)<br>8-2010-S (Stainless steel)                 |

| LIGHT SOURCE | 9W LED                      |
|--------------|-----------------------------|
| LUMEN OUTPUT | 300lm                       |
| FINISHES     | Brass<br>Stainless Steeleel |
| DIMENSIONS   | Ø 24, H 23 (cm)             |
| IP           | 20                          |
| ORIGIN       | The Netherlands             |
| WARRANTY     | 1 Year                      |