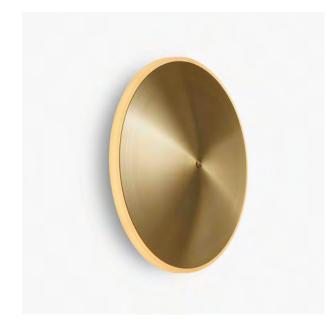

| PROJECT |  |
|---------|--|
| ТҮРЕ    |  |
| NOTES   |  |
|         |  |

WALL

SCONCE10 BY GRAYPANTS

| PRODUCT NAME  | Sconce10                                                       |
|---------------|----------------------------------------------------------------|
| DESIGNER      | Graypants                                                      |
| MANUFACTURER  | Graypants                                                      |
| PRODUCT RANGE | Chrona                                                         |
| CATEGORY      | Wall                                                           |
| MATERIAL      | Brass, acrylic diffuser.<br>Stainless Steel, acrylic diffuser. |
| PRODUCT CODE  | 8-2010-B (Brass)<br>8-2010-S (Stainless steel)                 |

| LIGHT SOURCE | 9W LED                      |
|--------------|-----------------------------|
| LUMEN OUTPUT | 300lm                       |
| FINISHES     | Brass<br>Stainless Steeleel |
| DIMENSIONS   | Ø 24, H 23 (cm)             |
| IP           | 20                          |
| ORIGIN       | The Netherlands             |
| WARRANTY     | 1 Year                      |