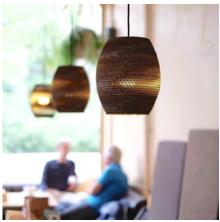

| PROJECT |  |
|---------|--|
| TYPE    |  |
| NOTES   |  |
|         |  |

OLIV

SUSPENSION

## **BY GRAYPANTS**

| PRODUCT NAME  | Oliv                                                                         | FINISHES   | Natural   White                                                                   |
|---------------|------------------------------------------------------------------------------|------------|-----------------------------------------------------------------------------------|
| DESIGNER      | Graypants                                                                    | DIMENSIONS | Ø 19 x 22 (H) cm                                                                  |
| MANUFACTURER  | Graypants                                                                    | IP         | 20                                                                                |
| PRODUCT RANGE | Scraplights                                                                  | CANOPY     | Powder coated Black (Natural)<br>Powder coated Grey (White)                       |
| CATEGORY      | Suspension                                                                   |            | Both dimensions: Ø 10 x H 2.5 cm                                                  |
| MATERIAL      | Recycled corrugated cardboard<br>Black powder-coated steel<br>Glass diffuser | CORD       | Black Fabric (Natural)<br>White Fabric (White)<br>Both lengths: 2m (5m available) |
| PRODUCT CODE  | 8-171 (Natural)<br>8-1171 (White)                                            | ORIGIN     | The Netherlands                                                                   |
| LIGHT SOURCE  | 15W LED E27                                                                  | WARRANTY   | 1 Year                                                                            |
| LUMEN OUTPUT  | Dependant on bulb                                                            | DIMMABLE   | Yes                                                                               |
|               |                                                                              |            |                                                                                   |