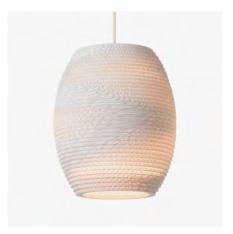

| PROJECT |  |
|---------|--|
| TYPE    |  |
| NOTES   |  |
|         |  |

OLIV

SUSPENSION

## **BY GRAYPANTS**

| PRODUCT NAME  | Oliv                                                                         | FINISHES   | Natural   White                                                                   |
|---------------|------------------------------------------------------------------------------|------------|-----------------------------------------------------------------------------------|
| DESIGNER      | Graypants                                                                    | DIMENSIONS | Ø 19 x 22 (H) cm                                                                  |
| MANUFACTURER  | Graypants                                                                    | IP         | 20                                                                                |
| PRODUCT RANGE | Scraplights                                                                  | CANOPY     | Powder coated Black (Natural)<br>Powder coated Grey (White)                       |
| CATEGORY      | Suspension                                                                   |            | Both dimensions: Ø 10 x H 2.5 cm                                                  |
| MATERIAL      | Recycled corrugated cardboard<br>Black powder-coated steel<br>Glass diffuser | CORD       | Black Fabric (Natural)<br>White Fabric (White)<br>Both lengths: 2m (5m available) |
| PRODUCT CODE  | 8-171 (Natural)<br>8-1171 (White)                                            | ORIGIN     | The Netherlands                                                                   |
| LIGHT SOURCE  | 15W LED E27                                                                  | WARRANTY   | 1 Year                                                                            |
| LUMEN OUTPUT  | Dependant on bulb                                                            | DIMMABLE   | Yes                                                                               |
|               |                                                                              |            |                                                                                   |