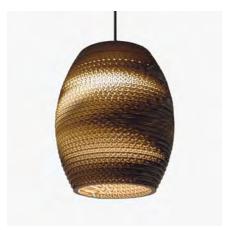

| PROJECT |  |
|---------|--|
| TYPE    |  |
| NOTES   |  |
|         |  |

OLIV

SUSPENSION

## **BY GRAYPANTS**

| PRODUCT NAME  | Oliv                                                                         | FINISHES   | Natural   White                                                                   |
|---------------|------------------------------------------------------------------------------|------------|-----------------------------------------------------------------------------------|
| DESIGNER      | Graypants                                                                    | DIMENSIONS | Ø 19 x 22 (H) cm                                                                  |
| MANUFACTURER  | Graypants                                                                    | IP         | 20                                                                                |
| PRODUCT RANGE | Scraplights                                                                  | CANOPY     | Powder coated Black (Natural)<br>Powder coated Grey (White)                       |
| CATEGORY      | Suspension                                                                   |            | Both dimensions: Ø 10 x H 2.5 cm                                                  |
| MATERIAL      | Recycled corrugated cardboard<br>Black powder-coated steel<br>Glass diffuser | CORD       | Black Fabric (Natural)<br>White Fabric (White)<br>Both lengths: 2m (5m available) |
| PRODUCT CODE  | 8-171 (Natural)<br>8-1171 (White)                                            | ORIGIN     | The Netherlands                                                                   |
| LIGHT SOURCE  | 15W LED E27                                                                  | WARRANTY   | 1 Year                                                                            |
| LUMEN OUTPUT  | Dependant on bulb                                                            | DIMMABLE   | Yes                                                                               |
|               |                                                                              |            |                                                                                   |