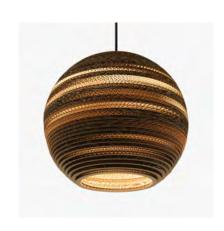

## **BY GRAYPANTS**

| PRODUCT NAME  | Moon                                       |                                            |                                            |  |
|---------------|--------------------------------------------|--------------------------------------------|--------------------------------------------|--|
| DESIGNER      | Graypants                                  |                                            |                                            |  |
| MANUFACTURER  | Graypants                                  |                                            |                                            |  |
| PRODUCT RANGE | Scraplights                                |                                            |                                            |  |
| CATEGORY      | Suspension                                 |                                            |                                            |  |
| MATERIAL      | Recycled corrugated cardboard              |                                            |                                            |  |
| PRODUCT CODE  | Ø 26:<br>8-161 (Natural)<br>8-1161 (White) | Ø 36:<br>8-162 (Natural)<br>8-1162 (White) | Ø 45:<br>8-163 (Natural)<br>8-1163 (White) |  |
| DIMMABLE      | Yes                                        |                                            |                                            |  |
| LIGHT SOURCE  | 15W LED E27                                |                                            |                                            |  |
| LUMEN OUTPUT  | Dependant on b                             | ulb                                        |                                            |  |

| FINISHES   | Natural or White                                                                           |
|------------|--------------------------------------------------------------------------------------------|
| DIMENSIONS | Ø 26 x 22 (H) cm<br>Ø 36 x 31 (H) cm<br>Ø 45 x 40 (H) cm                                   |
| IP         | 20                                                                                         |
| CANOPY     | Powder coated Black (Natural) Powder coated Grey (White)  Both dimensions: Ø 10 x H 2.5 cm |
| CORD       | Black Fabric (Natural)<br>White Fabric (White)<br>Both lengths: 2m (5m available)          |
| ORIGIN     | The Netherlands                                                                            |
| WARRANTY   | 1 Year                                                                                     |
|            |                                                                                            |