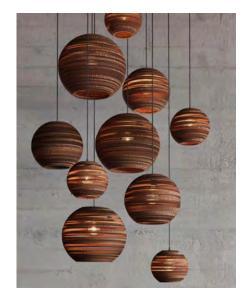

## **BY GRAYPANTS**

| PRODUCT NAME  | Moon                                       |                                            |                                            |  |
|---------------|--------------------------------------------|--------------------------------------------|--------------------------------------------|--|
| DESIGNER      | Graypants                                  |                                            |                                            |  |
| MANUFACTURER  | Graypants                                  |                                            |                                            |  |
| PRODUCT RANGE | Scraplights                                |                                            |                                            |  |
| CATEGORY      | Suspension                                 |                                            |                                            |  |
| MATERIAL      | Recycled corrugated cardboard              |                                            |                                            |  |
| PRODUCT CODE  | Ø 26:<br>8-161 (Natural)<br>8-1161 (White) | Ø 36:<br>8-162 (Natural)<br>8-1162 (White) | Ø 45:<br>8-163 (Natural)<br>8-1163 (White) |  |
| DIMMABLE      | Yes                                        |                                            |                                            |  |
| LIGHT SOURCE  | 15W LED E27                                |                                            |                                            |  |
| LUMEN OUTPUT  | Dependant on b                             | ulb                                        |                                            |  |

| FINISHES   | Natural or White                                                                           |
|------------|--------------------------------------------------------------------------------------------|
| DIMENSIONS | Ø 26 x 22 (H) cm<br>Ø 36 x 31 (H) cm<br>Ø 45 x 40 (H) cm                                   |
| IP         | 20                                                                                         |
| CANOPY     | Powder coated Black (Natural) Powder coated Grey (White)  Both dimensions: Ø 10 x H 2.5 cm |
| CORD       | Black Fabric (Natural)<br>White Fabric (White)<br>Both lengths: 2m (5m available)          |
| ORIGIN     | The Netherlands                                                                            |
| WARRANTY   | 1 Year                                                                                     |
|            |                                                                                            |