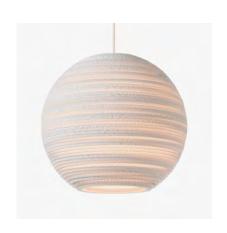

## **BY GRAYPANTS**

| PRODUCT NAME  | Moon                                       |                                            |                                            |  |
|---------------|--------------------------------------------|--------------------------------------------|--------------------------------------------|--|
| DESIGNER      | Graypants                                  |                                            |                                            |  |
| MANUFACTURER  | Graypants                                  |                                            |                                            |  |
| PRODUCT RANGE | Scraplights                                |                                            |                                            |  |
| CATEGORY      | Suspension                                 |                                            |                                            |  |
| MATERIAL      | Recycled corrugated cardboard              |                                            |                                            |  |
| PRODUCT CODE  | Ø 26:<br>8-161 (Natural)<br>8-1161 (White) | Ø 36:<br>8-162 (Natural)<br>8-1162 (White) | Ø 45:<br>8-163 (Natural)<br>8-1163 (White) |  |
| DIMMABLE      | Yes                                        |                                            |                                            |  |
| LIGHT SOURCE  | 15W LED E27                                |                                            |                                            |  |
| LUMEN OUTPUT  | Dependant on b                             | ulb                                        |                                            |  |

| FINISHES   | Natural or White                                                                           |
|------------|--------------------------------------------------------------------------------------------|
| DIMENSIONS | Ø 26 x 22 (H) cm<br>Ø 36 x 31 (H) cm<br>Ø 45 x 40 (H) cm                                   |
| IP         | 20                                                                                         |
| CANOPY     | Powder coated Black (Natural) Powder coated Grey (White)  Both dimensions: Ø 10 x H 2.5 cm |
| CORD       | Black Fabric (Natural)<br>White Fabric (White)<br>Both lengths: 2m (5m available)          |
| ORIGIN     | The Netherlands                                                                            |
| WARRANTY   | 1 Year                                                                                     |
|            |                                                                                            |