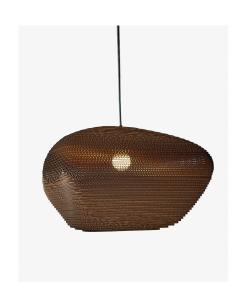

## **BY GRAYPANTS**

| PRODUCT NAME  | Madison Pendant                                          |
|---------------|----------------------------------------------------------|
| DESIGNER      | Graypants                                                |
| MANUFACTURER  | Graypants                                                |
| PRODUCT RANGE | Scraplights                                              |
| PRODUCT CODE  | 8-2006-N (Natural) 8-2006-B (Blonde)<br>8-2006-W (White) |
| CATEGORY      | Suspension                                               |
| MATERIAL      | Corrugated cardboard                                     |
| LIGHT SOURCE  | 8W LED E26                                               |
| LUMEN OUTPUT  | Dependent on bulb.                                       |

| DIMENSIONS | Ø 56 x 34 (H) (cm)                                       |                                 |  |
|------------|----------------------------------------------------------|---------------------------------|--|
| IP         | 20                                                       |                                 |  |
| CANOPY     | Powder coated Black (Natural) Powder coated Grey (White) |                                 |  |
|            | Both dimensions: Ø 10                                    | 0 x H 2.5<br>cm                 |  |
| CORD       | Black Fabric (Natural)<br>White Fabric (White)           | Both lengths: 2m (5m available) |  |
| FINISHES   | Natural   White   Blonde                                 |                                 |  |
| ORIGIN     | The Netherlands                                          |                                 |  |
| WARRANTY   | 1 Year                                                   |                                 |  |
| DIMMABLE   | Yes                                                      |                                 |  |