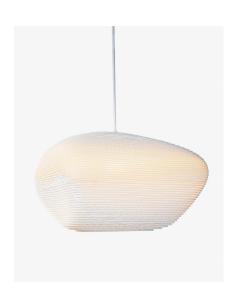

## **BY GRAYPANTS**

| PRODUCT NAME  | Madison Pendant                                          |
|---------------|----------------------------------------------------------|
| DESIGNER      | Graypants                                                |
| MANUFACTURER  | Graypants                                                |
| PRODUCT RANGE | Scraplights                                              |
| PRODUCT CODE  | 8-2006-N (Natural) 8-2006-B (Blonde)<br>8-2006-W (White) |
| CATEGORY      | Suspension                                               |
| MATERIAL      | Corrugated cardboard                                     |
| LIGHT SOURCE  | 8W LED E26                                               |
| LUMEN OUTPUT  | Dependent on bulb.                                       |

| DIMENSIONS | Ø 56 x 34 (H) (cm)                                       |                                 |  |
|------------|----------------------------------------------------------|---------------------------------|--|
| IP         | 20                                                       |                                 |  |
| CANOPY     | Powder coated Black (Natural) Powder coated Grey (White) |                                 |  |
|            | Both dimensions: Ø 10                                    | 0 x H 2.5<br>cm                 |  |
| CORD       | Black Fabric (Natural)<br>White Fabric (White)           | Both lengths: 2m (5m available) |  |
| FINISHES   | Natural   White   Blonde                                 |                                 |  |
| ORIGIN     | The Netherlands                                          |                                 |  |
| WARRANTY   | 1 Year                                                   |                                 |  |
| DIMMABLE   | Yes                                                      |                                 |  |