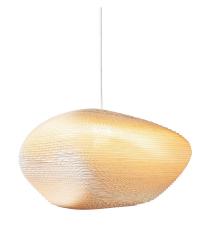

## **BY GRAYPANTS**

| PRODUCT NAME  | Madison Pendant                                          |
|---------------|----------------------------------------------------------|
| DESIGNER      | Graypants                                                |
| MANUFACTURER  | Graypants                                                |
| PRODUCT RANGE | Scraplights                                              |
| PRODUCT CODE  | 8-2006-N (Natural) 8-2006-B (Blonde)<br>8-2006-W (White) |
| CATEGORY      | Suspension                                               |
| MATERIAL      | Corrugated cardboard                                     |
| LIGHT SOURCE  | 8W LED E26                                               |
| LUMEN OUTPUT  | Dependent on bulb.                                       |

| DIMENSIONS | Ø 56 x 34 (H) (cm)                                       |                                 |  |
|------------|----------------------------------------------------------|---------------------------------|--|
| IP         | 20                                                       |                                 |  |
| CANOPY     | Powder coated Black (Natural) Powder coated Grey (White) |                                 |  |
|            | Both dimensions: Ø 10                                    | 0 x H 2.5<br>cm                 |  |
| CORD       | Black Fabric (Natural)<br>White Fabric (White)           | Both lengths: 2m (5m available) |  |
| FINISHES   | Natural   White   Blonde                                 |                                 |  |
| ORIGIN     | The Netherlands                                          |                                 |  |
| WARRANTY   | 1 Year                                                   |                                 |  |
| DIMMABLE   | Yes                                                      |                                 |  |