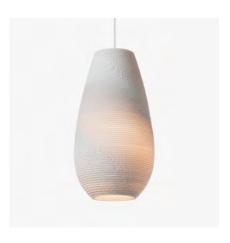

| PROJECT |  |
|---------|--|
| TYPE    |  |
| NOTES   |  |
|         |  |

**DROP** 

SUSPENSION

**BY GRAYPANTS** 

| PRODUCT NAME  | Drop                                       |                                            |  |
|---------------|--------------------------------------------|--------------------------------------------|--|
| DESIGNER      | Graypants                                  |                                            |  |
| MANUFACTURER  | Graypants                                  |                                            |  |
| PRODUCT RANGE | Scraplights                                |                                            |  |
| CATEGORY      | Suspension                                 |                                            |  |
| MATERIAL      | Recycled corrugated cardboard              |                                            |  |
| PRODUCT CODE  | Ø 25:<br>8-211 (Natural)<br>8-1211 (White) | Ø 36:<br>8-221 (Natural)<br>8-1221 (White) |  |
| LIGHT SOURCE  | 15W LED E27                                |                                            |  |
| LUMEN OUTPUT  | Dependant on bulb                          |                                            |  |

| FINISHES   | Natural or White                                                                                |
|------------|-------------------------------------------------------------------------------------------------|
| DIMENSIONS | Ø 25 x 45 (H) cm<br>Ø 36 x 65 (H) cm                                                            |
| IP         | 20                                                                                              |
| CANOPY     | Powder coated Black (Natural)<br>Powder coated Grey (White)<br>Both dimensions: Ø 10 x H 2.5 cm |
| CORD       | Black Fabric (Natural)<br>White Fabric (White)<br>Both lengths: 2m (5m available)               |
| ORIGIN     | The Netherlands                                                                                 |
| WARRANTY   | 1 Yeαr                                                                                          |
| DIMMABLE   | Yes                                                                                             |