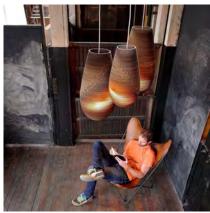

| PROJECT |  |
|---------|--|
| TYPE    |  |
| NOTES   |  |
|         |  |

**DROP** 

SUSPENSION

**BY GRAYPANTS** 

| PRODUCT NAME  | Drop                                       |                                            |  |
|---------------|--------------------------------------------|--------------------------------------------|--|
| DESIGNER      | Graypants                                  |                                            |  |
| MANUFACTURER  | Graypants                                  |                                            |  |
| PRODUCT RANGE | Scraplights                                |                                            |  |
| CATEGORY      | Suspension                                 |                                            |  |
| MATERIAL      | Recycled corrugated cardboard              |                                            |  |
| PRODUCT CODE  | Ø 25:<br>8-211 (Natural)<br>8-1211 (White) | Ø 36:<br>8-221 (Natural)<br>8-1221 (White) |  |
| LIGHT SOURCE  | 15W LED E27                                |                                            |  |
| LUMEN OUTPUT  | Dependant on bulb                          |                                            |  |

| FINISHES   | Natural or White                                                                                |
|------------|-------------------------------------------------------------------------------------------------|
| DIMENSIONS | Ø 25 x 45 (H) cm<br>Ø 36 x 65 (H) cm                                                            |
| IP         | 20                                                                                              |
| CANOPY     | Powder coated Black (Natural)<br>Powder coated Grey (White)<br>Both dimensions: Ø 10 x H 2.5 cm |
| CORD       | Black Fabric (Natural)<br>White Fabric (White)<br>Both lengths: 2m (5m available)               |
| ORIGIN     | The Netherlands                                                                                 |
| WARRANTY   | 1 Yeαr                                                                                          |
| DIMMABLE   | Yes                                                                                             |