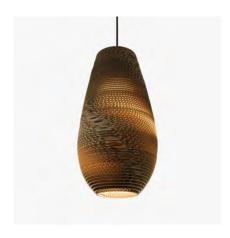

| PROJECT |  |
|---------|--|
| TYPE    |  |
| NOTES   |  |
|         |  |

**DROP** 

SUSPENSION

**BY GRAYPANTS** 

| PRODUCT NAME  | Drop                                       |                                            |  |
|---------------|--------------------------------------------|--------------------------------------------|--|
| DESIGNER      | Graypants                                  |                                            |  |
| MANUFACTURER  | Graypants                                  |                                            |  |
| PRODUCT RANGE | Scraplights                                |                                            |  |
| CATEGORY      | Suspension                                 |                                            |  |
| MATERIAL      | Recycled corrugated cardboard              |                                            |  |
| PRODUCT CODE  | Ø 25:<br>8-211 (Natural)<br>8-1211 (White) | Ø 36:<br>8-221 (Natural)<br>8-1221 (White) |  |
| LIGHT SOURCE  | 15W LED E27                                |                                            |  |
| LUMEN OUTPUT  | Dependant on bulb                          |                                            |  |

| FINISHES   | Natural or White                                                                                |
|------------|-------------------------------------------------------------------------------------------------|
| DIMENSIONS | Ø 25 x 45 (H) cm<br>Ø 36 x 65 (H) cm                                                            |
| IP         | 20                                                                                              |
| CANOPY     | Powder coated Black (Natural)<br>Powder coated Grey (White)<br>Both dimensions: Ø 10 x H 2.5 cm |
| CORD       | Black Fabric (Natural)<br>White Fabric (White)<br>Both lengths: 2m (5m available)               |
| ORIGIN     | The Netherlands                                                                                 |
| WARRANTY   | 1 Yeαr                                                                                          |
| DIMMABLE   | Yes                                                                                             |