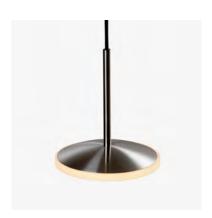

## DISH 6H

SUSPENSION

**BY GRAYPANTS** 

| PRODUCT NAME  | Dish 6H                                                                                        |
|---------------|------------------------------------------------------------------------------------------------|
| DESIGNER      | Graypants                                                                                      |
| MANUFACTURER  | Graypants                                                                                      |
| PRODUCT RANGE | Chrona                                                                                         |
| CATEGORY      | Suspension                                                                                     |
| MATERIAL      | Brass, Acrylic Diffuser (Shade)<br>Black 2m (5m available) (Cord)<br>Black Powdercoat (Canopy) |
| PRODUCT CODE  | 8-281 (Brass)<br>8-291 (Stainless Steel)                                                       |

| LIGHT SOURCE | 4W LED 2700K                               |
|--------------|--------------------------------------------|
| LUMEN OUTPUT | 150 lm                                     |
| FINISHES     | Brass / Stainless Steel                    |
| DIMENSIONS   | Ø 14 x (H) 18 cm / Cord: 2m (5m available) |
| IP           | 20                                         |
| ORIGIN       | The Netherlands                            |
| WARRANTY     | 1 Year                                     |
| DIMMING      | Not Dimmable                               |