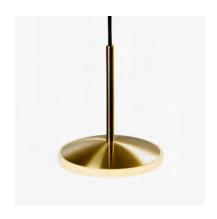

## DISH 6H

SUSPENSION

**BY GRAYPANTS** 

| PRODUCT NAME  | Dish 6H                                                                                        |
|---------------|------------------------------------------------------------------------------------------------|
| DESIGNER      | Graypants                                                                                      |
| MANUFACTURER  | Graypants                                                                                      |
| PRODUCT RANGE | Chrona                                                                                         |
| CATEGORY      | Suspension                                                                                     |
| MATERIAL      | Brass, Acrylic Diffuser (Shade)<br>Black 2m (5m available) (Cord)<br>Black Powdercoat (Canopy) |
| PRODUCT CODE  | 8-281 (Brass)<br>8-291 (Stainless Steel)                                                       |

| LIGHT SOURCE | 4W LED 2700K                               |
|--------------|--------------------------------------------|
| LUMEN OUTPUT | 150 lm                                     |
| FINISHES     | Brass / Stainless Steel                    |
| DIMENSIONS   | Ø 14 x (H) 18 cm / Cord: 2m (5m available) |
| IP           | 20                                         |
| ORIGIN       | The Netherlands                            |
| WARRANTY     | 1 Year                                     |
| DIMMING      | Not Dimmable                               |