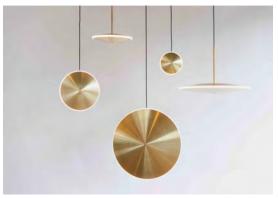

## DISH 6H

SUSPENSION

**BY GRAYPANTS** 

| PRODUCT NAME  | Dish 6H                                                                                        |
|---------------|------------------------------------------------------------------------------------------------|
| DESIGNER      | Graypants                                                                                      |
| MANUFACTURER  | Graypants                                                                                      |
| PRODUCT RANGE | Chrona                                                                                         |
| CATEGORY      | Suspension                                                                                     |
| MATERIAL      | Brass, Acrylic Diffuser (Shade)<br>Black 2m (5m available) (Cord)<br>Black Powdercoat (Canopy) |
| PRODUCT CODE  | 8-281 (Brass)<br>8-291 (Stainless Steel)                                                       |

| LIGHT SOURCE | 4W LED 2700K                               |
|--------------|--------------------------------------------|
| LUMEN OUTPUT | 150 lm                                     |
| FINISHES     | Brass / Stainless Steel                    |
| DIMENSIONS   | Ø 14 x (H) 18 cm / Cord: 2m (5m available) |
| IP           | 20                                         |
| ORIGIN       | The Netherlands                            |
| WARRANTY     | 1 Year                                     |
| DIMMING      | Not Dimmable                               |