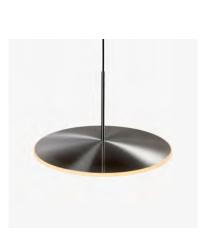

## **DISH 17H**

**BY GRAYPANTS** 

SUSPENSION

| PRODUCT NAME  | Dish 17H                                                                                       |
|---------------|------------------------------------------------------------------------------------------------|
| DESIGNER      | Graypants                                                                                      |
| MANUFACTURER  | Graypants                                                                                      |
| PRODUCT RANGE | Chrona                                                                                         |
| CATEGORY      | Suspension                                                                                     |
| MATERIAL      | Brass, Acrylic Diffuser (Shade)<br>Black 2m (5m available) (Cord)<br>Black Powdercoat (Canopy) |
| PRODUCT CODE  | 8-283 (Brass)<br>8-293 (Stainless Steel)                                                       |

| LIGHT SOURCE | 17W LED 2700K                              |
|--------------|--------------------------------------------|
| LUMEN OUTPUT | 500 lm                                     |
| FINISHES     | Brass / Stainless Steel                    |
| DIMENSIONS   | Ø 42 x (H) 29 cm / Cord: 2m (5m available) |
| IP           | 20                                         |
| ORIGIN       | The Netherlands                            |
| WARRANTY     | 1 Year                                     |
| DIMMING      | Trailing Edge Dimming                      |