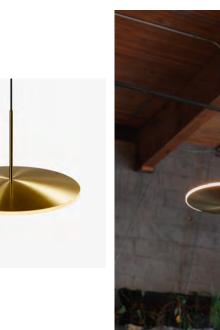

## **DISH 17H**

**BY GRAYPANTS** 

SUSPENSION

| PRODUCT NAME  | Dish 17H                                                                                       |
|---------------|------------------------------------------------------------------------------------------------|
| DESIGNER      | Graypants                                                                                      |
| MANUFACTURER  | Graypants                                                                                      |
| PRODUCT RANGE | Chrona                                                                                         |
| CATEGORY      | Suspension                                                                                     |
| MATERIAL      | Brass, Acrylic Diffuser (Shade)<br>Black 2m (5m available) (Cord)<br>Black Powdercoat (Canopy) |
| PRODUCT CODE  | 8-283 (Brass)<br>8-293 (Stainless Steel)                                                       |

| LIGHT SOURCE | 17W LED 2700K                              |
|--------------|--------------------------------------------|
| LUMEN OUTPUT | 500 lm                                     |
| FINISHES     | Brass / Stainless Steel                    |
| DIMENSIONS   | Ø 42 x (H) 29 cm / Cord: 2m (5m available) |
| IP           | 20                                         |
| ORIGIN       | The Netherlands                            |
| WARRANTY     | 1 Year                                     |
| DIMMING      | Trailing Edge Dimming                      |