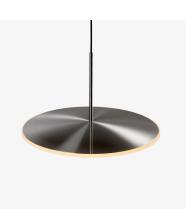

## DISH 17H

## SUSPENSION

## **BY GRAYPANTS**

| PRODUCT NAME  | Dish 17H                                                                                       |
|---------------|------------------------------------------------------------------------------------------------|
| DESIGNER      | Graypants                                                                                      |
| MANUFACTURER  | Graypants                                                                                      |
| PRODUCT RANGE | Chrona                                                                                         |
| CATEGORY      | Suspension                                                                                     |
| MATERIAL      | Brass, Acrylic Diffuser (Shade)<br>Black 2m (5m available) (Cord)<br>Black Powdercoat (Canopy) |
| PRODUCT CODE  | 8-283 (Brass)<br>8-293 (Stainless Steel)                                                       |