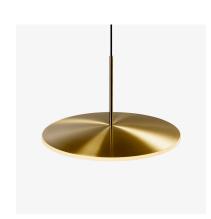

## DISH 17H

## SUSPENSION

## **BY GRAYPANTS**

| PRODUCT NAME  | Dish 17H                                                                                       |
|---------------|------------------------------------------------------------------------------------------------|
| DESIGNER      | Graypants                                                                                      |
| MANUFACTURER  | Graypants                                                                                      |
| PRODUCT RANGE | Chrona                                                                                         |
| CATEGORY      | Suspension                                                                                     |
| MATERIAL      | Brass, Acrylic Diffuser (Shade)<br>Black 2m (5m available) (Cord)<br>Black Powdercoat (Canopy) |
| PRODUCT CODE  | 8-283 (Brass)<br>8-293 (Stainless Steel)                                                       |