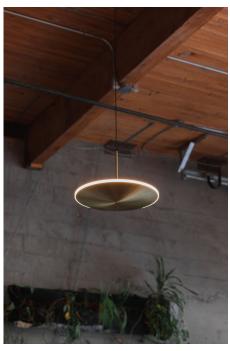

## DISH 17H

## SUSPENSION

## **BY GRAYPANTS**

| PRODUCT NAME  | Dish 17H                                                                                       |
|---------------|------------------------------------------------------------------------------------------------|
| DESIGNER      | Graypants                                                                                      |
| MANUFACTURER  | Graypants                                                                                      |
| PRODUCT RANGE | Chrona                                                                                         |
| CATEGORY      | Suspension                                                                                     |
| MATERIAL      | Brass, Acrylic Diffuser (Shade)<br>Black 2m (5m available) (Cord)<br>Black Powdercoat (Canopy) |
| PRODUCT CODE  | 8-283 (Brass)<br>8-293 (Stainless Steel)                                                       |