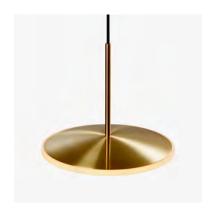

## DISH 10H

SUSPENSION

**BY GRAYPANTS** 

| PRODUCT NAME  | Dish 10H                                                                                       |
|---------------|------------------------------------------------------------------------------------------------|
| DESIGNER      | Graypants                                                                                      |
| MANUFACTURER  | Graypants                                                                                      |
| PRODUCT RANGE | Chrona                                                                                         |
| CATEGORY      | Suspension                                                                                     |
| MATERIAL      | Brass, Acrylic Diffuser (Shade)<br>Black 2m (5m available) (Cord)<br>Black Powdercoat (Canopy) |
| PRODUCT CODE  | 8-282 (Brass)<br>8-292 (Stainless Steel)                                                       |

| LIGHT SOURCE | 9W LED 2700K                               |
|--------------|--------------------------------------------|
| LUMEN OUTPUT | 300 lm                                     |
| FINISHES     | Brass / Stainless Steel                    |
| DIMENSIONS   | Ø 24 x (H) 23 cm / Cord: 2m (5m available) |
| IP           | 20                                         |
| ORIGIN       | The Netherlands                            |
| WARRANTY     | 1 Year                                     |
| DIMMING      | Trailing Edge Dimming                      |