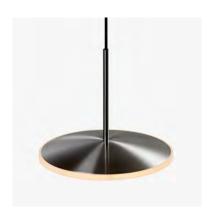

## DISH 10H

SUSPENSION

**BY GRAYPANTS** 

| PRODUCT NAME  | Dish 10H                                                                                       |
|---------------|------------------------------------------------------------------------------------------------|
| DESIGNER      | Graypants                                                                                      |
| MANUFACTURER  | Graypants                                                                                      |
| PRODUCT RANGE | Chrona                                                                                         |
| CATEGORY      | Suspension                                                                                     |
| MATERIAL      | Brass, Acrylic Diffuser (Shade)<br>Black 2m (5m available) (Cord)<br>Black Powdercoat (Canopy) |
| PRODUCT CODE  | 8-282 (Brass)<br>8-292 (Stainless Steel)                                                       |

| LIGHT SOURCE | 9W LED 2700K                               |
|--------------|--------------------------------------------|
| LUMEN OUTPUT | 300 lm                                     |
| FINISHES     | Brass / Stainless Steel                    |
| DIMENSIONS   | Ø 24 x (H) 23 cm / Cord: 2m (5m available) |
| IP           | 20                                         |
| ORIGIN       | The Netherlands                            |
| WARRANTY     | 1 Year                                     |
| DIMMING      | Trailing Edge Dimming                      |