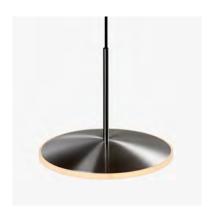

## DISH 10H

SUSPENSION

**BY GRAYPANTS** 

| PRODUCT NAME  | Dish 10H                                                                                       |
|---------------|------------------------------------------------------------------------------------------------|
| DESIGNER      | Graypants                                                                                      |
| MANUFACTURER  | Graypants                                                                                      |
| PRODUCT RANGE | Chrona                                                                                         |
| CATEGORY      | Suspension                                                                                     |
| MATERIAL      | Brass, Acrylic Diffuser (Shade)<br>Black 2m (5m available) (Cord)<br>Black Powdercoat (Canopy) |
| PRODUCT CODE  | 8-282 (Brass)<br>8-292 (Stainless Steel)                                                       |

| LIGHT SOURCE | 9W LED 2700K                               |
|--------------|--------------------------------------------|
| LUMEN OUTPUT | 300 lm                                     |
| FINISHES     | Brass / Stainless Steel                    |
| DIMENSIONS   | Ø 24 x (H) 23 cm / Cord: 2m (5m available) |
| IP           | 20                                         |
| ORIGIN       | The Netherlands                            |
| WARRANTY     | 1 Year                                     |
| DIMMING      | Trailing Edge Dimming                      |