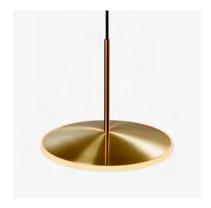

## DISH 10H

SUSPENSION

**BY GRAYPANTS** 

| PRODUCT NAME  | Dish 10H                                                                                       |
|---------------|------------------------------------------------------------------------------------------------|
| DESIGNER      | Graypants                                                                                      |
| MANUFACTURER  | Graypants                                                                                      |
| PRODUCT RANGE | Chrona                                                                                         |
| CATEGORY      | Suspension                                                                                     |
| MATERIAL      | Brass, Acrylic Diffuser (Shade)<br>Black 2m (5m available) (Cord)<br>Black Powdercoat (Canopy) |
| PRODUCT CODE  | 8-282 (Brass)<br>8-292 (Stainless Steel)                                                       |

| LIGHT SOURCE | 9W LED 2700K                               |
|--------------|--------------------------------------------|
| LUMEN OUTPUT | 300 lm                                     |
| FINISHES     | Brass / Stainless Steel                    |
| DIMENSIONS   | Ø 24 x (H) 23 cm / Cord: 2m (5m available) |
| IP           | 20                                         |
| ORIGIN       | The Netherlands                            |
| WARRANTY     | 1 Year                                     |
| DIMMING      | Trailing Edge Dimming                      |