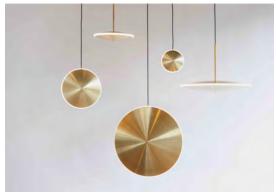

## DISH 10H

SUSPENSION

**BY GRAYPANTS** 

| PRODUCT NAME  | Dish 10H                                                                                       |
|---------------|------------------------------------------------------------------------------------------------|
| DESIGNER      | Graypants                                                                                      |
| MANUFACTURER  | Graypants                                                                                      |
| PRODUCT RANGE | Chrona                                                                                         |
| CATEGORY      | Suspension                                                                                     |
| MATERIAL      | Brass, Acrylic Diffuser (Shade)<br>Black 2m (5m available) (Cord)<br>Black Powdercoat (Canopy) |
| PRODUCT CODE  | 8-282 (Brass)<br>8-292 (Stainless Steel)                                                       |

| LIGHT SOURCE | 9W LED 2700K                               |
|--------------|--------------------------------------------|
| LUMEN OUTPUT | 300 lm                                     |
| FINISHES     | Brass / Stainless Steel                    |
| DIMENSIONS   | Ø 24 x (H) 23 cm / Cord: 2m (5m available) |
| IP           | 20                                         |
| ORIGIN       | The Netherlands                            |
| WARRANTY     | 1 Year                                     |
| DIMMING      | Trailing Edge Dimming                      |