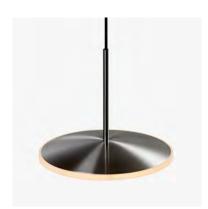

## DISH 10H

SUSPENSION

**BY GRAYPANTS** 

| PRODUCT NAME  | Dish 10H                                                                                       |
|---------------|------------------------------------------------------------------------------------------------|
| DESIGNER      | Graypants                                                                                      |
| MANUFACTURER  | Graypants                                                                                      |
| PRODUCT RANGE | Chrona                                                                                         |
| CATEGORY      | Suspension                                                                                     |
| MATERIAL      | Brass, Acrylic Diffuser (Shade)<br>Black 2m (5m available) (Cord)<br>Black Powdercoat (Canopy) |
| PRODUCT CODE  | 8-282 (Brass)<br>8-292 (Stainless Steel)                                                       |

| LIGHT SOURCE | 9W LED 2700K                               |
|--------------|--------------------------------------------|
| LUMEN OUTPUT | 300 lm                                     |
| FINISHES     | Brass / Stainless Steel                    |
| DIMENSIONS   | Ø 24 x (H) 23 cm / Cord: 2m (5m available) |
| IP           | 20                                         |
| ORIGIN       | The Netherlands                            |
| WARRANTY     | 1 Year                                     |
|              |                                            |