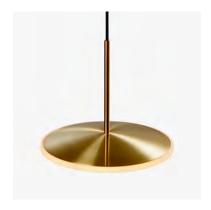

## DISH 10H

SUSPENSION

**BY GRAYPANTS** 

| PRODUCT NAME  | Dish 10H                                                                                       |
|---------------|------------------------------------------------------------------------------------------------|
| DESIGNER      | Graypants                                                                                      |
| MANUFACTURER  | Graypants                                                                                      |
| PRODUCT RANGE | Chrona                                                                                         |
| CATEGORY      | Suspension                                                                                     |
| MATERIAL      | Brass, Acrylic Diffuser (Shade)<br>Black 2m (5m available) (Cord)<br>Black Powdercoat (Canopy) |
| PRODUCT CODE  | 8-282 (Brass)<br>8-292 (Stainless Steel)                                                       |

| LIGHT SOURCE | 9W LED 2700K                               |
|--------------|--------------------------------------------|
| LUMEN OUTPUT | 300 lm                                     |
| FINISHES     | Brass / Stainless Steel                    |
| DIMENSIONS   | Ø 24 x (H) 23 cm / Cord: 2m (5m available) |
| IP           | 20                                         |
| ORIGIN       | The Netherlands                            |
| WARRANTY     | 1 Year                                     |
|              |                                            |