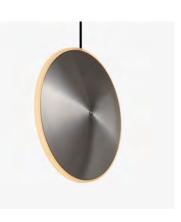

## DISH 10V

SUSPENSION

**BY GRAYPANTS** 

| PRODUCT NAME  | Dish 10V                                                                                       |
|---------------|------------------------------------------------------------------------------------------------|
| DESIGNER      | Graypants                                                                                      |
| MANUFACTURER  | Graypants                                                                                      |
| PRODUCT RANGE | Chrona                                                                                         |
| CATEGORY      | Suspension                                                                                     |
| MATERIAL      | Brass, Acrylic Diffuser (Shade)<br>Black 2m (5m available) (Cord)<br>Black Powdercoat (Canopy) |
| PRODUCT CODE  | 8-285 (Brass)<br>8-295 (Stainless Steel)                                                       |

| LIGHT SOURCE | 9W LED 2700K                                       |
|--------------|----------------------------------------------------|
| LUMEN OUTPUT | 300 lm                                             |
| FINISHES     | Brass / Stainless Steel                            |
| DIMENSIONS   | Ø 24 x (H) 24 x (D) 6 cm / Cord: 2m (5m available) |
| IP           | 20                                                 |
| ORIGIN       | The Netherlands                                    |
| WARRANTY     | 1 Year                                             |
| DIMMING      | Trailing Edge Dimming                              |