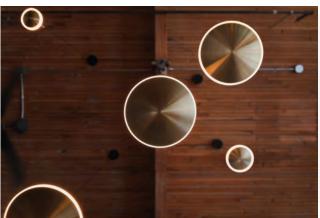

## DISH 10V

SUSPENSION

**BY GRAYPANTS** 

| PRODUCT NAME  | Dish 10V                                                                                       |
|---------------|------------------------------------------------------------------------------------------------|
| DESIGNER      | Graypants                                                                                      |
| MANUFACTURER  | Graypants                                                                                      |
| PRODUCT RANGE | Chrona                                                                                         |
| CATEGORY      | Suspension                                                                                     |
| MATERIAL      | Brass, Acrylic Diffuser (Shade)<br>Black 2m (5m available) (Cord)<br>Black Powdercoat (Canopy) |
| PRODUCT CODE  | 8-285 (Brass)<br>8-295 (Stainless Steel)                                                       |

| LIGHT SOURCE | 9W LED 2700K                                       |
|--------------|----------------------------------------------------|
| LUMEN OUTPUT | 300 lm                                             |
| FINISHES     | Brass / Stainless Steel                            |
| DIMENSIONS   | Ø 24 x (H) 24 x (D) 6 cm / Cord: 2m (5m available) |
| IP           | 20                                                 |
| ORIGIN       | The Netherlands                                    |
| WARRANTY     | 1 Year                                             |
| DIMMING      | Trailing Edge Dimming                              |