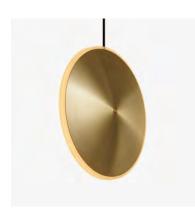

## DISH 10V

SUSPENSION

**BY GRAYPANTS** 

| PRODUCT NAME  | Dish 10V                                                                                       |
|---------------|------------------------------------------------------------------------------------------------|
| DESIGNER      | Graypants                                                                                      |
| MANUFACTURER  | Graypants                                                                                      |
| PRODUCT RANGE | Chrona                                                                                         |
| CATEGORY      | Suspension                                                                                     |
| MATERIAL      | Brass, Acrylic Diffuser (Shade)<br>Black 2m (5m available) (Cord)<br>Black Powdercoat (Canopy) |
| PRODUCT CODE  | 8-285 (Brass)<br>8-295 (Stainless Steel)                                                       |

| LIGHT SOURCE | 9W LED 2700K                                       |
|--------------|----------------------------------------------------|
| LUMEN OUTPUT | 300 lm                                             |
| FINISHES     | Brass / Stainless Steel                            |
| DIMENSIONS   | Ø 24 x (H) 24 x (D) 6 cm / Cord: 2m (5m available) |
| IP           | 20                                                 |
| ORIGIN       | The Netherlands                                    |
| WARRANTY     | 1 Year                                             |
| DIMMING      | Trailing Edge Dimming                              |