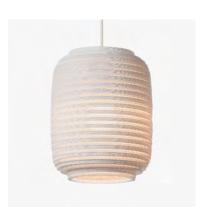

## **BY GRAYPANTS**

| PRODUCT NAME  | Ausi                          |                                            |  |
|---------------|-------------------------------|--------------------------------------------|--|
| DESIGNER      | Graypants                     |                                            |  |
| MANUFACTURER  | Graypants                     |                                            |  |
| PRODUCT RANGE | Scraplights                   |                                            |  |
| CATEGORY      | Suspension                    |                                            |  |
| MATERIAL      | Recycled corrugated cardboard |                                            |  |
| PRODUCT CODE  |                               | Ø 39:<br>8-113 (Natural)<br>8-1113 (White) |  |
| LIGHT SOURCE  | 15W LED E27                   |                                            |  |
| LUMEN OUTPUT  | Dependent on bulb             |                                            |  |

| FINISHES   | Natural or White                                                                                |                                    |  |
|------------|-------------------------------------------------------------------------------------------------|------------------------------------|--|
| IP         | 20                                                                                              |                                    |  |
| CANOPY     | Powder coated Black (Natural)<br>Powder coated Grey (White)<br>Both dimensions: Ø 10 x H 2.5 cm |                                    |  |
| CORD       | Black Fabric (Natural)<br>White Fabric (White)                                                  | Both lengths: 2m<br>(5m available) |  |
| ORIGIN     | The Netherlands                                                                                 |                                    |  |
| DIMENSIONS | Ø 19 x 24 (H) cm<br>Ø 28 x 20 (H) cm<br>Ø 39 x 36 (H) cm                                        |                                    |  |
| WARRANTY   | 1 Year                                                                                          |                                    |  |
| DIMMABLE   | Yes                                                                                             |                                    |  |