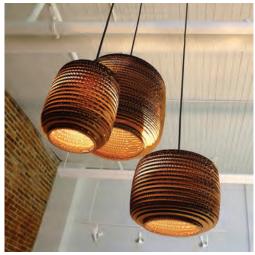

## **BY GRAYPANTS**

| PRODUCT NAME  | Ausi                          |                                            |  |
|---------------|-------------------------------|--------------------------------------------|--|
| DESIGNER      | Graypants                     |                                            |  |
| MANUFACTURER  | Graypants                     |                                            |  |
| PRODUCT RANGE | Scraplights                   |                                            |  |
| CATEGORY      | Suspension                    |                                            |  |
| MATERIAL      | Recycled corrugated cardboard |                                            |  |
| PRODUCT CODE  |                               | Ø 39:<br>8-113 (Natural)<br>8-1113 (White) |  |
| LIGHT SOURCE  | 15W LED E27                   |                                            |  |
| LUMEN OUTPUT  | Dependent on bulb             |                                            |  |

| FINISHES   | Natural or White                                                                                |                                    |  |
|------------|-------------------------------------------------------------------------------------------------|------------------------------------|--|
| IP         | 20                                                                                              |                                    |  |
| CANOPY     | Powder coated Black (Natural)<br>Powder coated Grey (White)<br>Both dimensions: Ø 10 x H 2.5 cm |                                    |  |
| CORD       | Black Fabric (Natural)<br>White Fabric (White)                                                  | Both lengths: 2m<br>(5m available) |  |
| ORIGIN     | The Netherlands                                                                                 |                                    |  |
| DIMENSIONS | Ø 19 x 24 (H) cm<br>Ø 28 x 20 (H) cm<br>Ø 39 x 36 (H) cm                                        |                                    |  |
| WARRANTY   | 1 Year                                                                                          |                                    |  |
| DIMMABLE   | Yes                                                                                             |                                    |  |