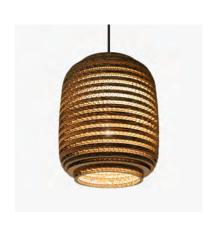

## **BY GRAYPANTS**

| PRODUCT NAME  | Ausi                          |                                            |  |
|---------------|-------------------------------|--------------------------------------------|--|
| DESIGNER      | Graypants                     |                                            |  |
| MANUFACTURER  | Graypants                     |                                            |  |
| PRODUCT RANGE | Scraplights                   |                                            |  |
| CATEGORY      | Suspension                    |                                            |  |
| MATERIAL      | Recycled corrugated cardboard |                                            |  |
| PRODUCT CODE  |                               | Ø 39:<br>8-113 (Natural)<br>8-1113 (White) |  |
| LIGHT SOURCE  | 15W LED E27                   |                                            |  |
| LUMEN OUTPUT  | Dependent on bulb             |                                            |  |

| FINISHES   | Natural or White                                                                                |                                    |  |
|------------|-------------------------------------------------------------------------------------------------|------------------------------------|--|
| IP         | 20                                                                                              |                                    |  |
| CANOPY     | Powder coated Black (Natural)<br>Powder coated Grey (White)<br>Both dimensions: Ø 10 x H 2.5 cm |                                    |  |
| CORD       | Black Fabric (Natural)<br>White Fabric (White)                                                  | Both lengths: 2m<br>(5m available) |  |
| ORIGIN     | The Netherlands                                                                                 |                                    |  |
| DIMENSIONS | Ø 19 x 24 (H) cm<br>Ø 28 x 20 (H) cm<br>Ø 39 x 36 (H) cm                                        |                                    |  |
| WARRANTY   | 1 Year                                                                                          |                                    |  |
| DIMMABLE   | Yes                                                                                             |                                    |  |