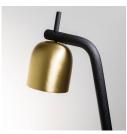

| LIGHT SOURCE | 1 x max 105W 230V E27 (Halogen, Fluorescent,<br>LED) + 2 x 7W 230V GU10 (LED) |
|--------------|-------------------------------------------------------------------------------|
| FINISHES     | Black (Brass shade)                                                           |
| IP           | 20                                                                            |
| DIMENSIONS   | Ø 54.5 x 173 (H) cm                                                           |
| ORIGIN       | Italy                                                                         |
| WARRANTY     | 1 Year                                                                        |