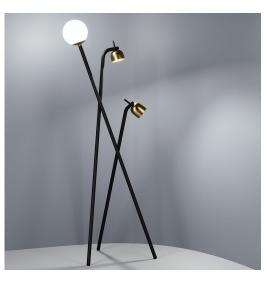

## TRIPOD FLOOR

**FLOOR** 

BY FONTANA ARTE

| PRODUCT NAME | Tripod                    |
|--------------|---------------------------|
| DESIGNER     | Front Design              |
| MANUFACTURER | Fontana Arte              |
| CATEGORY     | Floor                     |
| MATERIAL     | Metal / brass / glass     |
| PRODUCT CODE | 3-4398N                   |
| DIMMABLE     | Yes (with sliding switch) |

| LIGHT SOURCE | 1 x max 105W 230V E27 (Halogen, Fluorescent,<br>LED) + 2 x 7W 230V GU10 (LED) |
|--------------|-------------------------------------------------------------------------------|
| FINISHES     | Black (Brass shade)                                                           |
| IP           | 20                                                                            |
| DIMENSIONS   | Ø 54.5 x 173 (H) cm                                                           |
| ORIGIN       | Italy                                                                         |
| WARRANTY     | 1 Year                                                                        |