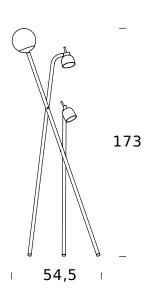

| LIGHT SOURCE | 1 x max 105W 230V E27 (Halogen, Fluorescent,<br>LED) + 2 x 7W 230V GU10 (LED) |
|--------------|-------------------------------------------------------------------------------|
| FINISHES     | Black (Brass shade)                                                           |
| IP           | 20                                                                            |
| DIMENSIONS   | Ø 54.5 x 173 (H) cm                                                           |
| ORIGIN       | Italy                                                                         |
| WARRANTY     | 1 Year                                                                        |