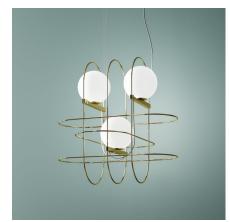

## SETAREH 4383

SUSPENSION

BY FONTANA ARTE

| PRODUCT NAME | Setareh 4383                               |
|--------------|--------------------------------------------|
| DESIGNER     | Francesco Librizzi                         |
| MANUFACTURER | Fontana Arte                               |
| CATEGORY     | Suspension                                 |
| MATERIAL     | Glass   Metal                              |
| PRODUCT CODE | 3-4383NN (Black/Chrome)<br>3-438300 (Gold) |
| DIMMABLE     | Yes                                        |

| LIGHT SOURCE | 3 × 6W LED                |
|--------------|---------------------------|
| LUMENS       | 2500 lm                   |
| FINISHES     | Black/Chrome<br>Gold      |
| IP           | 20                        |
| DIMENSIONS   | Ø 44.9 x 44.9 cm + 250 cm |
| ORIGIN       | Italy                     |
| WARRANTY     | 1 Year                    |