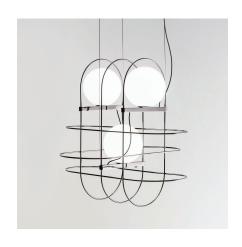

## SETAREH 4383

SUSPENSION

BY FONTANA ARTE

| PRODUCT NAME | Setareh 4383                               |
|--------------|--------------------------------------------|
| DESIGNER     | Francesco Librizzi                         |
| MANUFACTURER | Fontana Arte                               |
| CATEGORY     | Suspension                                 |
| MATERIAL     | Glass   Metal                              |
| PRODUCT CODE | 3-4383NN (Black/Chrome)<br>3-438300 (Gold) |
| DIMMABLE     | Yes                                        |

| LIGHT SOURCE | 3 × 6W LED                |
|--------------|---------------------------|
| LUMENS       | 2500 lm                   |
| FINISHES     | Black/Chrome<br>Gold      |
| IP           | 20                        |
| DIMENSIONS   | Ø 44.9 x 44.9 cm + 250 cm |
| ORIGIN       | Italy                     |
| WARRANTY     | 1 Year                    |