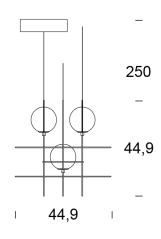

| LIGHT SOURCE | 3 × 6W LED                |
|--------------|---------------------------|
| LUMENS       | 2500 lm                   |
| FINISHES     | Black/Chrome<br>Gold      |
| IP           | 20                        |
| DIMENSIONS   | Ø 44.9 x 44.9 cm + 250 cm |
| ORIGIN       | Italy                     |
| WARRANTY     | 1 Year                    |