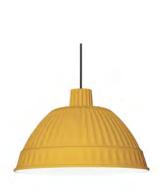

## BY FONTANA ARTE

| PRODUCT NAME | Cloche                                                                                               |
|--------------|------------------------------------------------------------------------------------------------------|
| DESIGNER     | Historical Archive                                                                                   |
| MANUFACTURER | Fontana Arte                                                                                         |
| CATEGORY     | Suspension                                                                                           |
| MATERIAL     | Polymer                                                                                              |
| PRODUCT CODE | 3-4260BITR (Translucent White)<br>3-4260GS (Dark Grey)<br>3-4260GC (Light Grey)<br>3-4260GI (Yellow) |
| DIMMABLE     | Dependant on bulb                                                                                    |

| LIGHT SOURCE | 1 × 40W (Flourescent or LED) E27 |                      |  |
|--------------|----------------------------------|----------------------|--|
| FINISHES     | Translucent White<br>Dark Grey   | Light Grey<br>Yellow |  |
| DIMENSIONS   | Ø 45 x 27.2 + 250 max cm         |                      |  |
| IP           | 20                               |                      |  |
| ORIGIN       | Italy                            |                      |  |
| WARRANTY     | 1 Year                           |                      |  |
|              |                                  |                      |  |