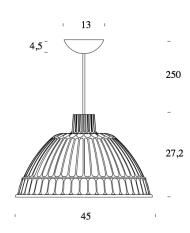

| LIGHT SOURCE | 1 × 40W (Flourescent or LED) E27 |                      |  |
|--------------|----------------------------------|----------------------|--|
| FINISHES     | Translucent White<br>Dark Grey   | Light Grey<br>Yellow |  |
| DIMENSIONS   | Ø 45 x 27.2 + 250 max cm         |                      |  |
| IP           | 20                               |                      |  |
| ORIGIN       | Italy                            |                      |  |
| WARRANTY     | 1 Year                           |                      |  |
|              |                                  |                      |  |