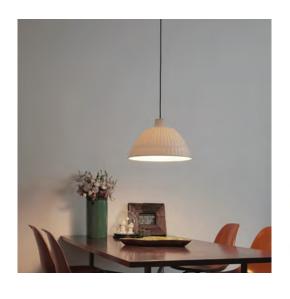

## BY FONTANA ARTE

| PRODUCT NAME | Cloche                                                                                               |
|--------------|------------------------------------------------------------------------------------------------------|
| DESIGNER     | Historical Archive                                                                                   |
| MANUFACTURER | Fontana Arte                                                                                         |
| CATEGORY     | Suspension                                                                                           |
| MATERIAL     | Polymer                                                                                              |
| PRODUCT CODE | 3-4260BITR (Translucent White)<br>3-4260GS (Dark Grey)<br>3-4260GC (Light Grey)<br>3-4260GI (Yellow) |
| DIMMABLE     | Dependant on bulb                                                                                    |

| LIGHT SOURCE | 1 × 40W (Flourescent or LED) E27 |                      |  |
|--------------|----------------------------------|----------------------|--|
| FINISHES     | Translucent White<br>Dark Grey   | Light Grey<br>Yellow |  |
| DIMENSIONS   | Ø 45 x 27.2 + 250 max cm         |                      |  |
| IP           | 20                               |                      |  |
| ORIGIN       | Italy                            |                      |  |
| WARRANTY     | 1 Year                           |                      |  |
|              |                                  |                      |  |