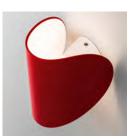

## BY FONTANA ARTE

| PRODUCT NAME | 10                                                            |
|--------------|---------------------------------------------------------------|
| DESIGNER     | Claesson Koivisto Rune                                        |
| MANUFACTURER | Fontana Arte                                                  |
| CATEGORY     | Wall                                                          |
| MATERIAL     | Aluminium                                                     |
| PRODUCT CODE | 3-4299BI (White)<br>3-4299R (Red)<br>3-4299GS (Graphite Grey) |
| DIMMABLE     | Phase Cut Dimming                                             |

| LIGHT SOURCE | 2 x 4.5W LED                |
|--------------|-----------------------------|
| FINISHES     | White / Red / Graphite Grey |
| IP           | 20                          |
| DIMENSIONS   | 10.5 x 16.5 cm              |
| ORIGIN       | Italy                       |
| WARRANTY     | 1 Year                      |