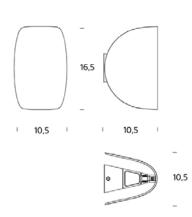

| LIGHT SOURCE | 2 x 4.5W LED                |
|--------------|-----------------------------|
| FINISHES     | White / Red / Graphite Grey |
| IP           | 20                          |
| DIMENSIONS   | 10.5 x 16.5 cm              |
| ORIGIN       | Italy                       |
| WARRANTY     | 1 Year                      |