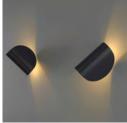

## BY FONTANA ARTE

| PRODUCT NAME | 10                                                            |
|--------------|---------------------------------------------------------------|
| DESIGNER     | Claesson Koivisto Rune                                        |
| MANUFACTURER | Fontana Arte                                                  |
| CATEGORY     | Wall                                                          |
| MATERIAL     | Aluminium                                                     |
| PRODUCT CODE | 3-4299BI (White)<br>3-4299R (Red)<br>3-4299GS (Graphite Grey) |
| DIMMABLE     | Phase Cut Dimming                                             |

| LIGHT SOURCE | 2 x 4.5W LED                |
|--------------|-----------------------------|
| FINISHES     | White / Red / Graphite Grey |
| IP           | 20                          |
| DIMENSIONS   | 10.5 x 16.5 cm              |
| ORIGIN       | Italy                       |
| WARRANTY     | 1 Year                      |