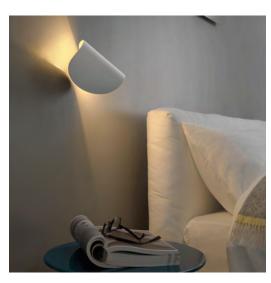

## BY FONTANA ARTE

| PRODUCT NAME | 10                                                            |
|--------------|---------------------------------------------------------------|
| DESIGNER     | Claesson Koivisto Rune                                        |
| MANUFACTURER | Fontana Arte                                                  |
| CATEGORY     | Wall                                                          |
| MATERIAL     | Aluminium                                                     |
| PRODUCT CODE | 3-4299BI (White)<br>3-4299R (Red)<br>3-4299GS (Graphite Grey) |
| DIMMABLE     | Phase Cut Dimming                                             |

| LIGHT SOURCE | 2 x 4.5W LED                |
|--------------|-----------------------------|
| FINISHES     | White / Red / Graphite Grey |
| IP           | 20                          |
| DIMENSIONS   | 10.5 x 16.5 cm              |
| ORIGIN       | Italy                       |
| WARRANTY     | 1 Year                      |