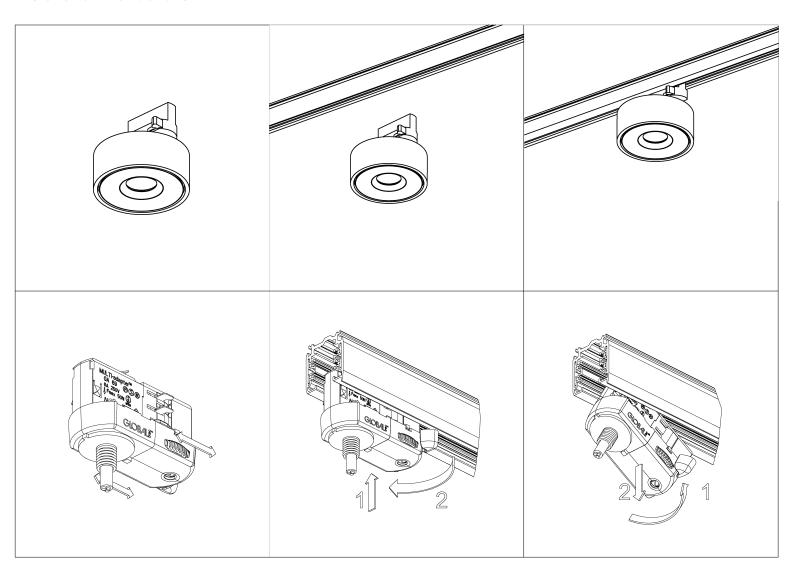

## Installation Instructions

| Category Ceiling | <b>CRI</b> 90+                 |
|------------------|--------------------------------|
| Power 12W        | Material Powder Coat Aluminium |
| IP Rating 20     | Warranty 5 Years               |