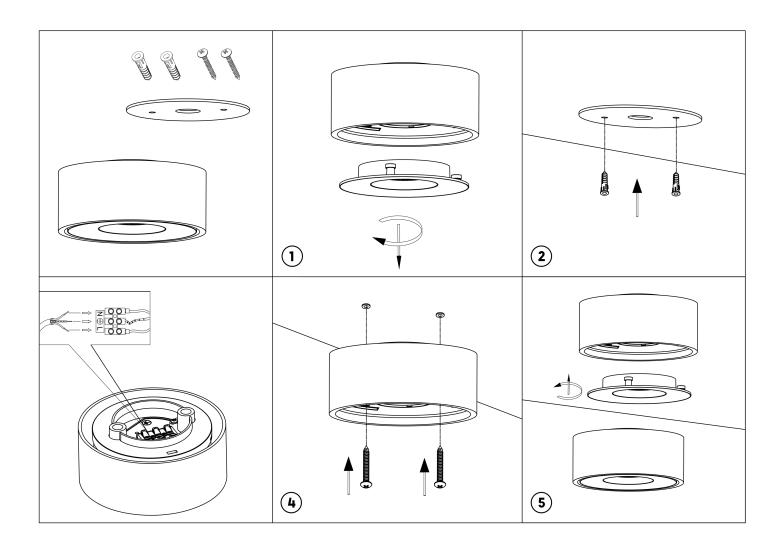

## **A** CAUTION - light fitting must be installed by a licensed electrician.

- Please ensure to read instructions correctly for the installation of the fitting provided. Failure to do so will result in a void of warranty and compromises the safety of luminaire.
- Radiant Lighting are not liable for warranties when luminaire is damaged by incorrect installation. The installation of the luminaires must be in accordance with the national safety regulations.