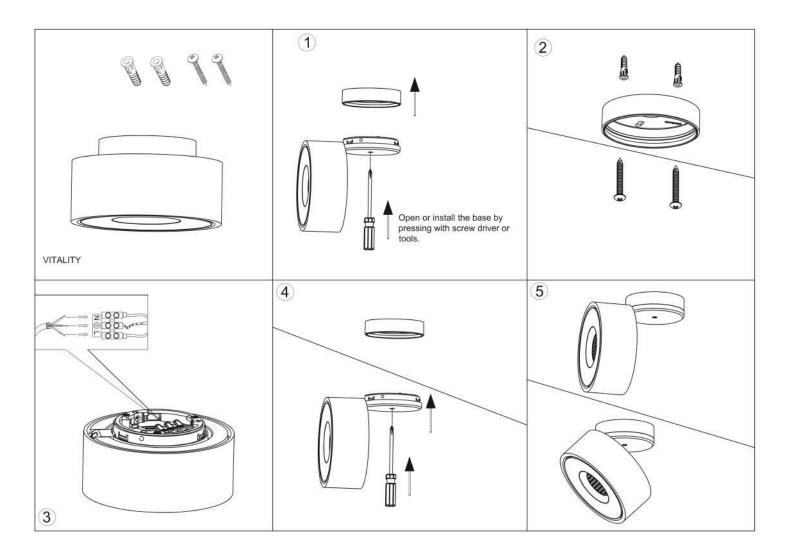

## Installation Instructions

| Category  | Ceiling | CRI      | 90+                   |
|-----------|---------|----------|-----------------------|
| Power     | 12W     | Material | Powder Coat Aluminium |
| IP Rating | 20      | Warranty | 5 Years               |