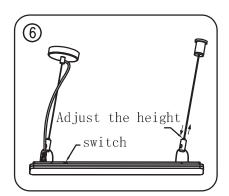

## ▲ CAUTION - light fitting must be installed by a licensed electrician.

- Please ensure to read instructions correctly for the installation of the fitting provided. Failure to do so will result in a void of warranty and compromises the safety of luminaire.
- Radiant Lighting are not liable for warranties when luminaire is damaged by incorrect installation. The installation of the luminaires must be in accordance with the national safety regulations.