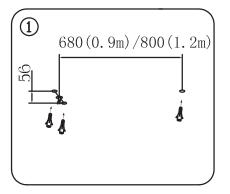

## ▲ CAUTION - light fitting must be installed by a licensed electrician.

- Please ensure to read instructions correctly for the installation of the fitting provided. Failure to do so will result in a void of warranty and compromises the safety of luminaire.
- Radiant Lighting are not liable for warranties when luminaire is damaged by incorrect installation. The installation of the luminaires must be in accordance with the national safety regulations.