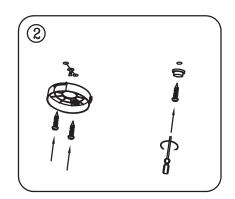

## ▲ CAUTION - light fitting must be installed by a licensed electrician.

- Please ensure to read instructions correctly for the installation of the fitting provided. Failure to do so will result in a void of warranty and compromises the safety of luminaire.
- Radiant Lighting are not liable for warranties when luminaire is damaged by incorrect installation. The installation of the luminaires must be in accordance with the national safety regulations.