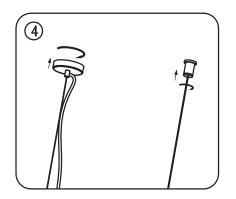

## ▲ CAUTION - light fitting must be installed by a licensed electrician.

- Please ensure to read instructions correctly for the installation of the fitting provided. Failure to do so will result in a void of warranty and compromises the safety of luminaire.
- Radiant Lighting are not liable for warranties when luminaire is damaged by incorrect installation. The installation of the luminaires must be in accordance with the national safety regulations.