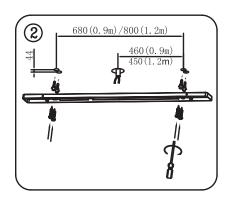

## A CAUTION - light fitting must be installed by a licensed electrician.

- Please ensure to read instructions correctly for the installation of the fitting provided. Failure to do so will result in a void of warranty and compromises the safety of luminaire.
- Radiant Lighting are not liable for warranties when luminaire is damaged by incorrect installation. The installation of the luminaires must be in accordance with the national safety regulations.

Please refer to Radiant Lighting's General Terms & Conditions for more information concerning the installation and warranty of our products.













| Category  | Ceiling   | CRI      | 80+           |
|-----------|-----------|----------|---------------|
| Power     | 29W / 38W | Material | Polycarbonate |
| IP Rating | 54        | Warranty | 3 Years       |