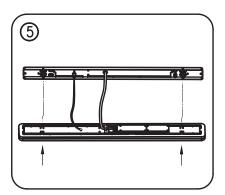

## A CAUTION - light fitting must be installed by a licensed electrician.

- Please ensure to read instructions correctly for the installation of the fitting provided. Failure to do so will result in a void of warranty and compromises the safety of luminaire.
- Radiant Lighting are not liable for warranties when luminaire is damaged by incorrect installation. The installation of the luminaires must be in accordance with the national safety regulations.