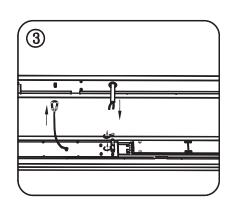

## A CAUTION - light fitting must be installed by a licensed electrician.

- Please ensure to read instructions correctly for the installation of the fitting provided. Failure to do so will result in a void of warranty and compromises the safety of luminaire.
- Radiant Lighting are not liable for warranties when luminaire is damaged by incorrect installation. The installation of the luminaires must be in accordance with the national safety regulations.

Please refer to Radiant Lighting's General Terms & Conditions for more information concerning the installation and warranty of our products.













| Category  | Ceiling   | CRI      | 80+           |
|-----------|-----------|----------|---------------|
| Power     | 29W / 38W | Material | Polycarbonate |
| IP Rating | 54        | Warranty | 3 Years       |