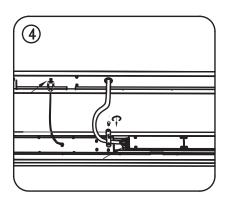

## A CAUTION - light fitting must be installed by a licensed electrician.

- Please ensure to read instructions correctly for the installation of the fitting provided. Failure to do so will result in a void of warranty and compromises the safety of luminaire.
- Radiant Lighting are not liable for warranties when luminaire is damaged by incorrect installation. The installation of the luminaires must be in accordance with the national safety regulations.

Please refer to Radiant Lighting's General Terms & Conditions for more information concerning the installation and warranty of our products.













| Category  | Ceiling   | CRI      | 80+           |
|-----------|-----------|----------|---------------|
| Power     | 29W / 38W | Material | Polycarbonate |
| IP Rating | 54        | Warranty | 3 Years       |