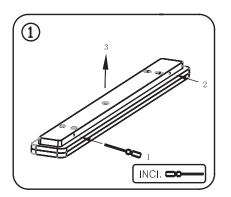

## A CAUTION - light fitting must be installed by a licensed electrician.

- Please ensure to read instructions correctly for the installation of the fitting provided. Failure to do so will result in a void of warranty and compromises the safety of luminaire.
- Radiant Lighting are not liable for warranties when luminaire is damaged by incorrect installation. The installation of the luminaires must be in accordance with the national safety regulations.

Please refer to Radiant Lighting's General Terms & Conditions for more information concerning the installation and warranty of our products.













| Category  | Ceiling   | CRI      | 80+           |
|-----------|-----------|----------|---------------|
| Power     | 29W / 38W | Material | Polycarbonate |
| IP Rating | 54        | Warranty | 3 Years       |