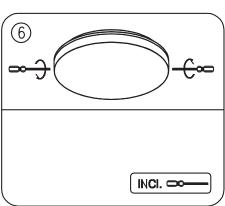

## **A** CAUTION - light fitting must be installed by a licensed electrician.

- Please ensure to read instructions correctly for the installation of the fitting provided. Failure to do so will result in a void of warranty and compromises the safety of luminaire.
- Radiant Lighting are not liable for warranties when luminaire is damaged by incorrect installation. The installation of the luminaires must be in accordance with the national safety regulations.