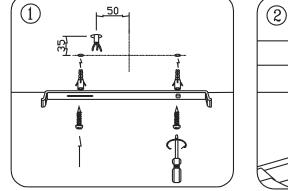

## **A** CAUTION - light fitting must be installed by a licensed electrician.

- Please ensure to read instructions correctly for the installation of the fitting provided. Failure to do so will result in a void of warranty and compromises the safety of luminaire.
- Radiant Lighting are not liable for warranties when luminaire is damaged by incorrect installation. The installation of the luminaires must be in accordance with the national safety regulations.