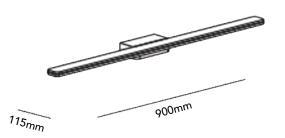

|  |  |

NOTES:



The FAZE Glide is an elegant LED fitting, specifically design-engineered to provide highly efficient, high performance lighting. Available in either textured black or textured white, this stylish design would suit any residential or commercial fitout

### **FEATURES**

- + IP 54 suitable for wet areas
- + High CRI excellent colour rendering
- + Slim arm design for a modest wall addition
- + Perfect for vanity applications or accent lighting
- + Available in two finishes



**LED** 

Lumens

Colour

**Efficacy** 

**Material** 

CRI

ΙP

**Finish** 

Warranty

**Colour Deviation** 







15W

884 lm

58 lm/w

90+

54

SDCM ≥3

3 Years

**GENERAL SPECIFICATIONS** 









# 3000K, Warm White Powder Coat Aluminium Textured White | Textured Black

## **DIMENSIONS (mm)**



### **DRIVER SPECIFICATIONS Power** 240V Buillt-In Driver **Dimming** Phase Cut Dimming **Power Factor** > 0.95 **PRODUCT CODE** 83-GLIDE15W3K White, 3000K 83-GLIDE15B3K Black, 3000K