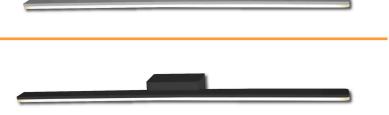

#### **PROJECT DETAILS**

| PROJECT: |  |  |
|----------|--|--|
| TYPE:    |  |  |

NOTES:

The FAZE Glide is an elegant LED fitting, specifically design-engineered to provide highly efficient, high performance lighting. Available in either textured black or textured white, this stylish design would suit any residential or commercial fitout

### **FEATURES**

- + IP 54 suitable for wet areas
- + High CRI excellent colour rendering
- + Slim arm design for a modest wall addition
- + Perfect for vanity applications or accent lighting
- + Available in two finishes

# 3000K, Warm White Powder Coat Aluminium Textured White | Textured Black