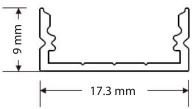

## **DIMENSIONS (mm)**

- + High quality, Aluminium profile
- + Available in 2m lengths
- + Polycarbonate diffusers, supplied with end caps.
- + Opal diffuser supplied for Aluminium finish or Nero diffuser for Black finish
- + Compact and sleek design that can be surface mounted to blend with any surrounding.

| GENERAL SPECIFICATIONS |                                                                           |  |
|------------------------|---------------------------------------------------------------------------|--|
| Mounting Type          | Ceiling or Wall                                                           |  |
| Material               | Aluminium & Polycarbonate                                                 |  |
| Finish                 | Aluminium Housing   Opal Diffuser  Black Anodised Housing   Nero Diffuser |  |
| IP                     | 20                                                                        |  |
| Dimensions             | 17.3 x 9mm   2m length                                                    |  |
| Warranty               | 5 Years                                                                   |  |