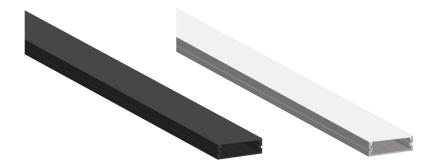

### **FEATURES**

## **DIMENSIONS (mm)**

- + High quality, Aluminium profile
- + Available in 2m lengths
- + Polycarbonate diffusers, supplied with end caps.
- + Opal diffuser supplied for Aluminium finish or Nero diffuser for Black finish
- + Compact and sleek design that can be surface mounted to blend with any surrounding.

| GENERAL SPECIFICATIONS |                                                                           |  |
|------------------------|---------------------------------------------------------------------------|--|
| Mounting Type          | Ceiling or Wall                                                           |  |
| Material               | Aluminium & Polycarbonate                                                 |  |
| Finish                 | Aluminium Housing   Opal Diffuser  Black Anodised Housing   Nero Diffuser |  |
| IP                     | 20                                                                        |  |
| Dimensions             | 17.3 x 9mm   2m length                                                    |  |
| Warranty               | 5 Years                                                                   |  |