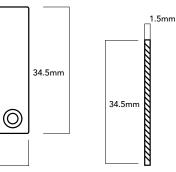

### **Mounting Clip**

Code: 10-S30MC (for both finishes)

End Cap

Code: 10-H30AEC (Aluminium) 10-H30NEC (Nero)

30mm

 $\bigcirc$ 

**Joining Clip** Code: 10-S30J (for both finishes)

O End Cap Code: 10-H30ECO (Aluminium) 10-H30NECO (Nero)