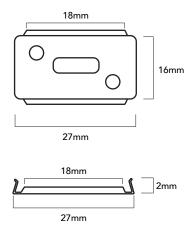

| GENERAL SPECIFICATIONS |                                                                             |
|------------------------|-----------------------------------------------------------------------------|
| Mounting Type          | Ceiling or Wall (Surface Mounted)                                           |
| Material               | Aluminium & Polycarbonate                                                   |
| Finish                 | Aluminium Housing   Opal Diffuser<br>Black Anodised Housing   Nero Diffuser |
| IP                     | 20                                                                          |
| Dimensions             | 30 x 19 mm   2m length                                                      |
| Warranty               | 5 Years                                                                     |

### **Mounting Clip**

Code: 10-S30MC (for both finishes)

End Cap

Code: 10-H30AEC (Aluminium) 10-H30NEC (Nero)

30mm

 $\bigcirc$ 

**Joining Clip** Code: 10-S30J (for both finishes)

O End Cap Code: 10-H30ECO (Aluminium) 10-H30NECO (Nero)