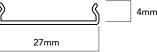

| GENERAL SPECIFICATIONS |                                                                             |
|------------------------|-----------------------------------------------------------------------------|
| Mounting Type          | Ceiling or Wall (Surface Mounted)                                           |
| Material               | Aluminium & Polycarbonate                                                   |
| Finish                 | Aluminium Housing   Opal Diffuser<br>Black Anodised Housing   Nero Diffuser |
| IP                     | 20                                                                          |
| Dimensions             | 30 x 19 mm   2m length                                                      |
| Warranty               | 5 Years                                                                     |