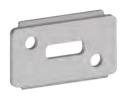

### **Mounting Clip**

Code: 10-S30MC (for both finishes)

End Cap

Code: 10-H30AEC (Aluminium) 10-H30NEC (Nero)

30mm

 $\bigcirc$ 

**Joining Clip** Code: 10-S30J (for both finishes)

O End Cap Code: 10-H30ECO (Aluminium) 10-H30NECO (Nero)