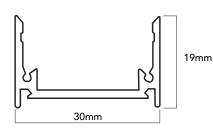

| GENERAL SPECIFICATIONS |                                                                             |
|------------------------|-----------------------------------------------------------------------------|
| Mounting Type          | Ceiling or Wall (Surface Mounted)                                           |
| Material               | Aluminium & Polycarbonate                                                   |
| Finish                 | Aluminium Housing   Opal Diffuser<br>Black Anodised Housing   Nero Diffuser |
| IP                     | 20                                                                          |
| Dimensions             | 30 x 19 mm   2m length                                                      |
| Warranty               | 5 Years                                                                     |