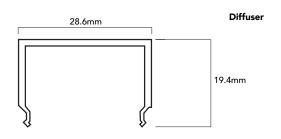

### FEATURES

Profile

- + High quality, Aluminium profile
- + Available in 2m lengths
- + Available in two different heights
- + Opal or Nero diffuser
- + Compact and sleek design that can be surface mounted to complement any surrounding

| GENERAL SPECIFICATIONS |                                                                             |
|------------------------|-----------------------------------------------------------------------------|
| Mounting Type          | Ceiling or Wall (Surface Mounted)                                           |
| Material               | Aluminium & Polycarbonate                                                   |
| Finish                 | Aluminium Housing   Opal Diffuser<br>Black Anodised Housing   Nero Diffuser |
| IP                     | 20                                                                          |
| Dimensions             | 30 x 19 mm   2m length                                                      |
| Warranty               | 5 Years                                                                     |