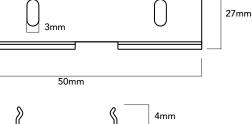

### **Mounting Clip**

Code: 10-S30MC (for both finishes)

End Cap

Code: 10-H30AEC (Aluminium) 10-H30NEC (Nero)

30mm

 $\bigcirc$ 

**Joining Clip** Code: 10-S30J (for both finishes)

O End Cap Code: 10-H30ECO (Aluminium) 10-H30NECO (Nero)