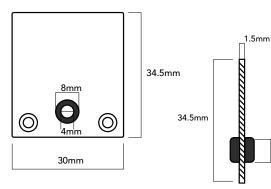

### **Mounting Clip**

Code: 10-S30MC (for both finishes)

End Cap

Code: 10-H30AEC (Aluminium) 10-H30NEC (Nero)

30mm

 $\bigcirc$ 

**Joining Clip** Code: 10-S30J (for both finishes)

O End Cap Code: 10-H30ECO (Aluminium) 10-H30NECO (Nero)

8mm