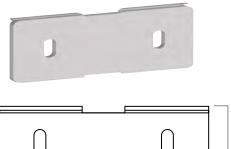

### **Mounting Clip**

Code: 10-S30MC (for both finishes)

End Cap

Code: 10-H30AEC (Aluminium) 10-H30NEC (Nero)

30mm

 $\bigcirc$ 

**Joining Clip** Code: 10-S30J (for both finishes)

O End Cap Code: 10-H30ECO (Aluminium) 10-H30NECO (Nero)