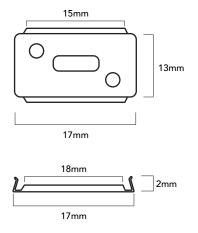

# DIMENSIONS (mm)

Profile

- + High quality, Aluminium profile
- + Available in 2m lengths
- + Available in two different heights
- + Opal or Nero diffuser
- + Compact and sleek design that can be surface mounted to blend with any surrounding