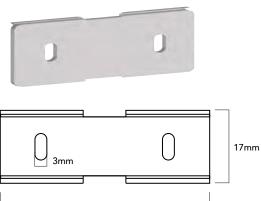

#### **Mounting Clip**

Code: 10-S20MC (same for both finishes)

End Cap

Joining Clip Code: 10-S20J (same for both finishes)

20mm 4mm

O End Cap Code: 10-H20AECO (Aluminium) 10-H20NECO (Nero)

www.radiantlighting.com.au 1300 438 609