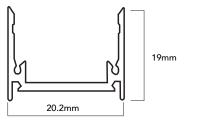

# DIMENSIONS (mm)

Profile

- + High quality, Aluminium profile
- + Available in 2m lengths
- + Available in two different heights
- + Opal or Nero diffuser
- + Compact and sleek design that can be surface mounted to blend with any surrounding

| GENERAL SPECIFICATIONS |                                                                             |
|------------------------|-----------------------------------------------------------------------------|
| Mounting Type          | Ceiling or Wall (Surface Mounted)                                           |
| Material               | Aluminium & Polycarbonate                                                   |
| Finish                 | Aluminium Housing   Opal Diffuser<br>Black Anodised Housing   Nero Diffuser |
| IP                     | 20                                                                          |
| Dimensions             | 20.2 x 19 mm   2m length                                                    |
| Warranty               | 5 Years                                                                     |