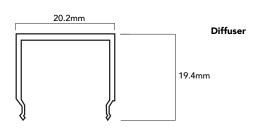

# DIMENSIONS (mm)

Profile

- + High quality, Aluminium profile
- + Available in 2m lengths
- + Available in two different heights
- + Opal or Nero diffuser
- + Compact and sleek design that can be surface mounted to blend with any surrounding

| GENERAL SPECIFICATIONS |                                                                             |
|------------------------|-----------------------------------------------------------------------------|
| Mounting Type          | Ceiling or Wall (Surface Mounted)                                           |
| Material               | Aluminium & Polycarbonate                                                   |
| Finish                 | Aluminium Housing   Opal Diffuser<br>Black Anodised Housing   Nero Diffuser |
| IP                     | 20                                                                          |
| Dimensions             | 20.2 x 19 mm   2m length                                                    |
| Warranty               | 5 Years                                                                     |