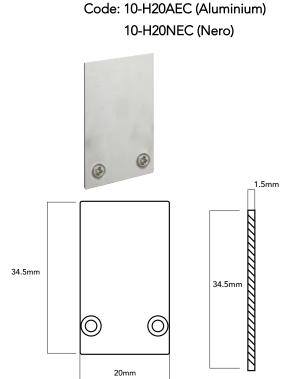

#### **Mounting Clip**

Code: 10-S20MC (same for both finishes)

End Cap

Joining Clip Code: 10-S20J (same for both finishes)

20mm 4mm

O End Cap Code: 10-H20AECO (Aluminium) 10-H20NECO (Nero)

www.radiantlighting.com.au 1300 438 609