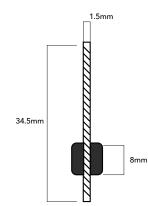

# DIMENSIONS (mm)

Profile

- + High quality, Aluminium profile
- + Available in 2m lengths
- + Available in two different heights
- + Opal or Nero diffuser
- + Compact and sleek design that can be surface mounted to blend with any surrounding

| GENERAL SPECIFICATIONS |                                                                             |
|------------------------|-----------------------------------------------------------------------------|
| Mounting Type          | Ceiling or Wall (Surface Mounted)                                           |
| Material               | Aluminium & Polycarbonate                                                   |
| Finish                 | Aluminium Housing   Opal Diffuser<br>Black Anodised Housing   Nero Diffuser |
| IP                     | 20                                                                          |
| Dimensions             | 20.2 x 19 mm   2m length                                                    |
| Warranty               | 5 Years                                                                     |