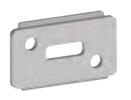

#### **Mounting Clip**

Code: 10-S20MC (same for both finishes)

End Cap

Joining Clip Code: 10-S20J (same for both finishes)

20mm 4mm

O End Cap Code: 10-H20AECO (Aluminium) 10-H20NECO (Nero)

www.radiantlighting.com.au 1300 438 609