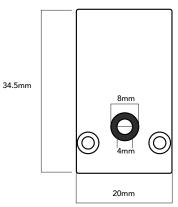

# DIMENSIONS (mm)

Profile

- + High quality, Aluminium profile
- + Available in 2m lengths
- + Available in two different heights
- + Opal or Nero diffuser
- + Compact and sleek design that can be surface mounted to blend with any surrounding

| GENERAL SPECIFICATIONS |                                                                             |
|------------------------|-----------------------------------------------------------------------------|
| Mounting Type          | Ceiling or Wall (Surface Mounted)                                           |
| Material               | Aluminium & Polycarbonate                                                   |
| Finish                 | Aluminium Housing   Opal Diffuser<br>Black Anodised Housing   Nero Diffuser |
| IP                     | 20                                                                          |
| Dimensions             | 20.2 x 19 mm   2m length                                                    |
| Warranty               | 5 Years                                                                     |