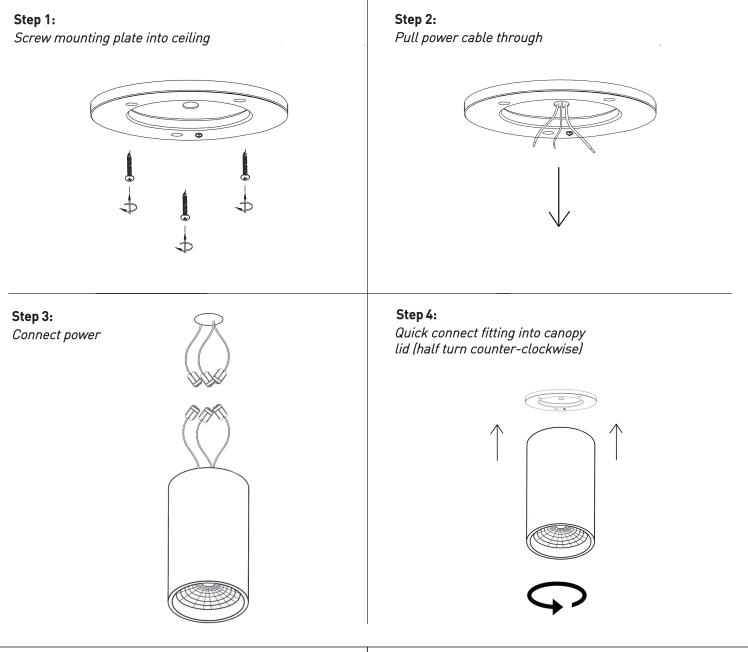

## Installation Instructions

| Category  | Ceiling | CRI      | 92+                   |
|-----------|---------|----------|-----------------------|
| Power     | 12W     | Material | Powder Coat Aluminium |
| IP Rating | 20      | Warranty | 5 Years               |