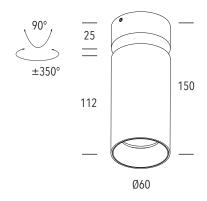

# **AIR SURFACE**

















Minimal, functional and versatile. The AIR SURFACE, provides an ideal solution for accent lighting in both residential and commercial spaces.

- · High CRI
- > High quality aluminium housing
- > Adjustable 90° / Rotatable 350°
- › Available in different beam angles

## Dimensions (mm)



#### General Specifications

LED 9W

Lumens 740lm

Colour 3000K

4000K (demand only)

CRI 90+

Efficacy Up to 82lm/W

Beam 35° (M) 52°

Material Powder Coat Aluminium

Finish Sand White

Sand Black

**IP** 20

Warranty 3 years

Requirements

Power 240V Built-In Driver

(included)

Dimming Triac Dimming

## **Product Code**

83-AIR609DM 83-AIR609DF

#### Accessories

White Ring

Black Ring

Gold Ring

Honeycomb Lens