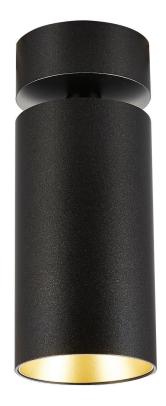

# **AIR SURFACE**

Minimal, functional and versatile. The AIR SURFACE, provides an ideal solution for accent lighting in both residential and commercial spaces.

- · High CRI
- > High quality aluminium housing
- > Adjustable 90° / Rotatable 350°
- › Available in different beam angles

#### General Specifications

LED 9W

Lumens 740lm

Colour 3000K

4000K (demand only)

CRI 90+

Efficacy Up to 82lm/W

Beam 35° (M) 52°

Material Powder Coat Aluminium

Finish Sand White

Sand Black

**IP** 20

Warranty 3 years

Requirements

Power 240V Built-In Driver

(included)