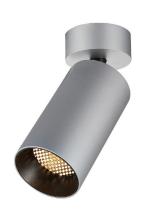

# **AIR SURFACE**

Minimal, functional and versatile. The AIR SURFACE, provides an ideal solution for accent lighting in both residential and commercial spaces.

- · High CRI
- > High quality aluminium housing
- > Adjustable 90° / Rotatable 350°
- › Available in different beam angles

#### General Specifications

LED 9W

Lumens 740lm

Colour 3000K

4000K (demand only)

CRI 90+

Efficacy Up to 82lm/W

Beam 35° (M) 52°

Material Powder Coat Aluminium

Finish Sand White

Sand Black

**IP** 20

Warranty 3 years

Requirements

Power 240V Built-In Driver

(included)