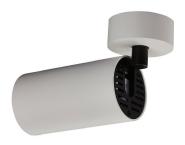

# **AIR SURFACE**

Minimal, functional and versatile. The AIR SURFACE, provides an ideal solution for accent lighting in both residential and commercial spaces.

- · High CRI
- > High quality aluminium housing
- > Adjustable 90° / Rotatable 350°
- › Available in different beam angles

#### General Specifications

LED 9W

Lumens 740lm

Colour 3000K

4000K (demand only)

CRI 90+

Efficacy Up to 82lm/W

Beam 35° (M) 52°

Material Powder Coat Aluminium

Finish Sand White

Sand Black

**IP** 20

Warranty 3 years

Requirements

Power 240V Built-In Driver

(included)