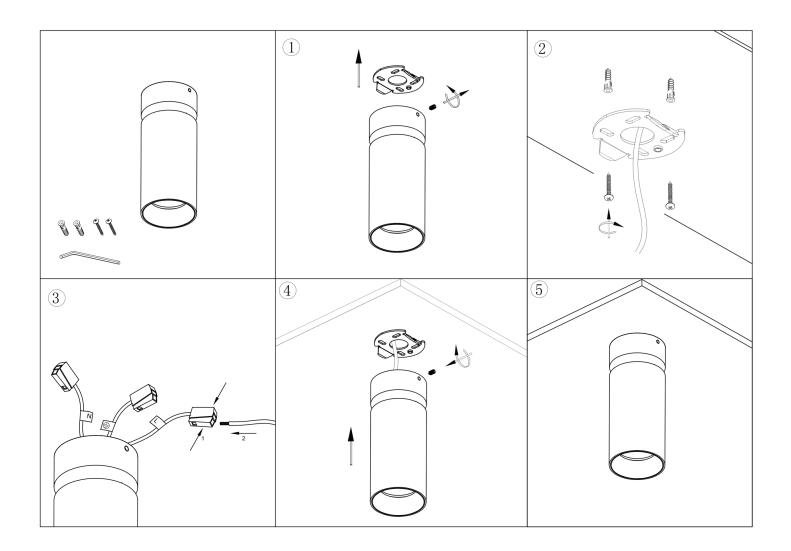

## **A** CAUTION - light fitting must be installed by a licensed electrician.

- Please ensure to read instructions correctly for the installation of the fitting provided. Failure to do so will result in a void of warranty and compromises the safety of luminaire.
- Radiant Lighting are not liable for warranties when luminaire is damaged by incorrect installation. The installation of the luminaires must be in accordance with the national safety regulations.