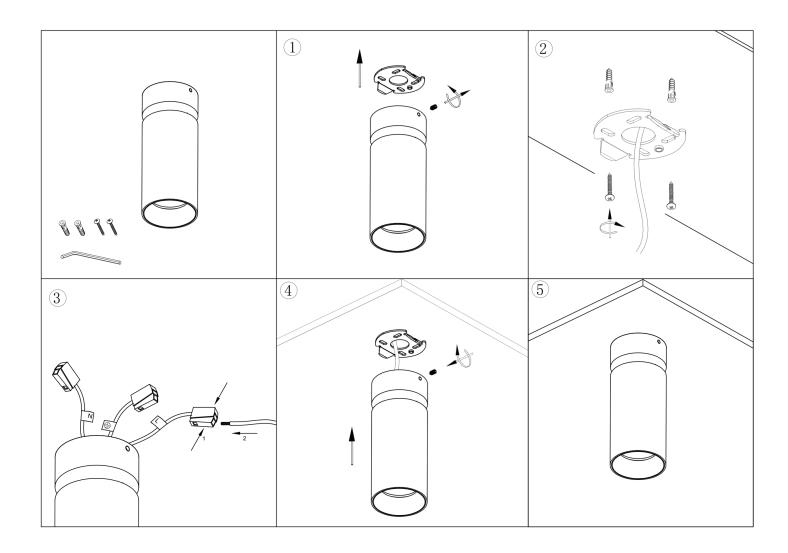

## **A** CAUTION - light fitting must be installed by a licensed electrician.

- Please ensure to read instructions correctly for the installation of the fitting provided. Failure to do so will result in a void of warranty and compromises the safety of luminaire.
- Radiant Lighting are not liable for warranties when luminaire is damaged by incorrect installation. The installation of the luminaires must be in accordance with the national safety regulations.