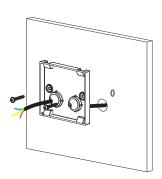

## STEP 3

| Category Wall | CRI      | 84+                   |
|---------------|----------|-----------------------|
| Power 6W      | Material | Powder Coat Aluminium |
| IP Rating 65  | Warranty | 3 Years               |