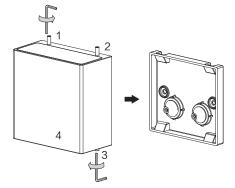

## STEP 3

| Category Wall | CRI      | 84+                   |
|---------------|----------|-----------------------|
| Power 6W      | Material | Powder Coat Aluminium |
| IP Rating 65  | Warranty | 3 Years               |