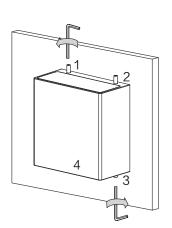

# A CAUTION - light fitting must be installed by a licensed electrician.

- Please ensure to read instructions correctly for the installation of the fitting provided. Failure to do so will result in a void of warranty and compromises the safety of luminaire.
- Radiant Lighting are not liable for warranties when luminaire is damaged by incorrect installation. The installation of the luminaires must be in accordance with the national safety regulations.

Please refer to Radiant Lighting's General Terms & Conditions for more information concerning the installation and warranty of our products.

### Installation Instructions

### STEP 1









#### STEP 2







## STEP 3





| Category Wall | CRI      | 84+                   |
|---------------|----------|-----------------------|
| Power 6W      | Material | Powder Coat Aluminium |
| IP Rating 65  | Warranty | 3 Years               |