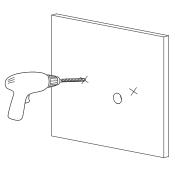

# A CAUTION - light fitting must be installed by a licensed electrician.

- Please ensure to read instructions correctly for the installation of the fitting provided. Failure to do so will result in a void of warranty and compromises the safety of luminaire.
- Radiant Lighting are not liable for warranties when luminaire is damaged by incorrect installation. The installation of the luminaires must be in accordance with the national safety regulations.

Please refer to Radiant Lighting's General Terms & Conditions for more information concerning the installation and warranty of our products.

### Installation Instructions

### STEP 1









#### STEP 2







## STEP 3





| Category Wall | CRI      | 84+                   |
|---------------|----------|-----------------------|
| Power 6W      | Material | Powder Coat Aluminium |
| IP Rating 65  | Warranty | 3 Years               |