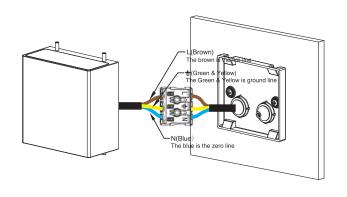

# A CAUTION - light fitting must be installed by a licensed electrician.

- Please ensure to read instructions correctly for the installation of the fitting provided. Failure to do so will result in a void of warranty and compromises the safety of luminaire.
- Radiant Lighting are not liable for warranties when luminaire is damaged by incorrect installation. The installation of the luminaires must be in accordance with the national safety regulations.

Please refer to Radiant Lighting's General Terms & Conditions for more information concerning the installation and warranty of our products.

### Installation Instructions

### STEP 1









#### STEP 2







## STEP 3





| Category Wall | CRI      | 84+                   |
|---------------|----------|-----------------------|
| Power 6W      | Material | Powder Coat Aluminium |
| IP Rating 65  | Warranty | 3 Years               |