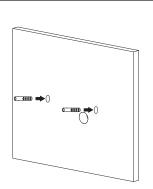

# A CAUTION - light fitting must be installed by a licensed electrician.

- Please ensure to read instructions correctly for the installation of the fitting provided. Failure to do so will result in a void of warranty and compromises the safety of luminaire.
- Radiant Lighting are not liable for warranties when luminaire is damaged by incorrect installation. The installation of the luminaires must be in accordance with the national safety regulations.

Please refer to Radiant Lighting's General Terms & Conditions for more information concerning the installation and warranty of our products.

### Installation Instructions

### STEP 1









#### STEP 2







## STEP 3





| Category Wall | CRI      | 84+                   |
|---------------|----------|-----------------------|
| Power 6W      | Material | Powder Coat Aluminium |
| IP Rating 65  | Warranty | 3 Years               |