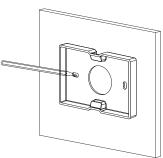

# A CAUTION - light fitting must be installed by a licensed electrician.

- Please ensure to read instructions correctly for the installation of the fitting provided. Failure to do so will result in a void of warranty and compromises the safety of luminaire.
- Radiant Lighting are not liable for warranties when luminaire is damaged by incorrect installation. The installation of the luminaires must be in accordance with the national safety regulations.

Please refer to Radiant Lighting's General Terms & Conditions for more information concerning the installation and warranty of our products.

# Installation Instructions

# STEP 1











### STEP 2







### STEP 3





| Category  | Wall | CRI      | 92+                   |
|-----------|------|----------|-----------------------|
| Power     | 6W   | Material | Powder Coat Aluminium |
| IP Rating | 20   | Warranty | 3 Years               |