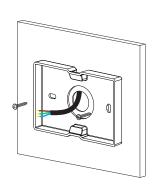

# A CAUTION - light fitting must be installed by a licensed electrician.

- Please ensure to read instructions correctly for the installation of the fitting provided. Failure to do so will result in a void of warranty and compromises the safety of luminaire.
- Radiant Lighting are not liable for warranties when luminaire is damaged by incorrect installation. The installation of the luminaires must be in accordance with the national safety regulations.

Please refer to Radiant Lighting's General Terms & Conditions for more information concerning the installation and warranty of our products.

# Installation Instructions

# STEP 1











### STEP 2







### STEP 3





| Category  | Wall | CRI      | 92+                   |
|-----------|------|----------|-----------------------|
| Power     | 6W   | Material | Powder Coat Aluminium |
| IP Rating | 20   | Warranty | 3 Years               |