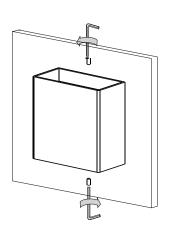

### STEP 3

| Category  | Wall | CRI      | 92+                   |
|-----------|------|----------|-----------------------|
| Power     | 6W   | Material | Powder Coat Aluminium |
| IP Rating | 20   | Warranty | 3 Years               |