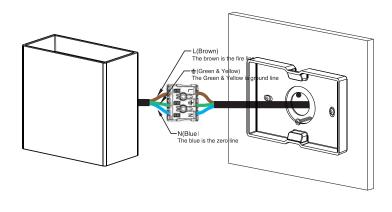

# A CAUTION - light fitting must be installed by a licensed electrician.

- Please ensure to read instructions correctly for the installation of the fitting provided. Failure to do so will result in a void of warranty and compromises the safety of luminaire.
- Radiant Lighting are not liable for warranties when luminaire is damaged by incorrect installation. The installation of the luminaires must be in accordance with the national safety regulations.

Please refer to Radiant Lighting's General Terms & Conditions for more information concerning the installation and warranty of our products.

# Installation Instructions

# STEP 1











### STEP 2







### STEP 3





| Category  | Wall | CRI      | 92+                   |
|-----------|------|----------|-----------------------|
| Power     | 6W   | Material | Powder Coat Aluminium |
| IP Rating | 20   | Warranty | 3 Years               |