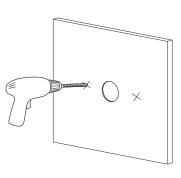

# A CAUTION - light fitting must be installed by a licensed electrician.

- Please ensure to read instructions correctly for the installation of the fitting provided. Failure to do so will result in a void of warranty and compromises the safety of luminaire.
- Radiant Lighting are not liable for warranties when luminaire is damaged by incorrect installation. The installation of the luminaires must be in accordance with the national safety regulations.

Please refer to Radiant Lighting's General Terms & Conditions for more information concerning the installation and warranty of our products.

# Installation Instructions

# STEP 1











### STEP 2







### STEP 3





| Category  | Wall | CRI      | 92+                   |
|-----------|------|----------|-----------------------|
| Power     | 6W   | Material | Powder Coat Aluminium |
| IP Rating | 20   | Warranty | 3 Years               |