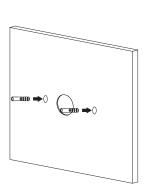

### STEP 3

| Category  | Wall | CRI      | 92+                   |
|-----------|------|----------|-----------------------|
| Power     | 6W   | Material | Powder Coat Aluminium |
| IP Rating | 20   | Warranty | 3 Years               |