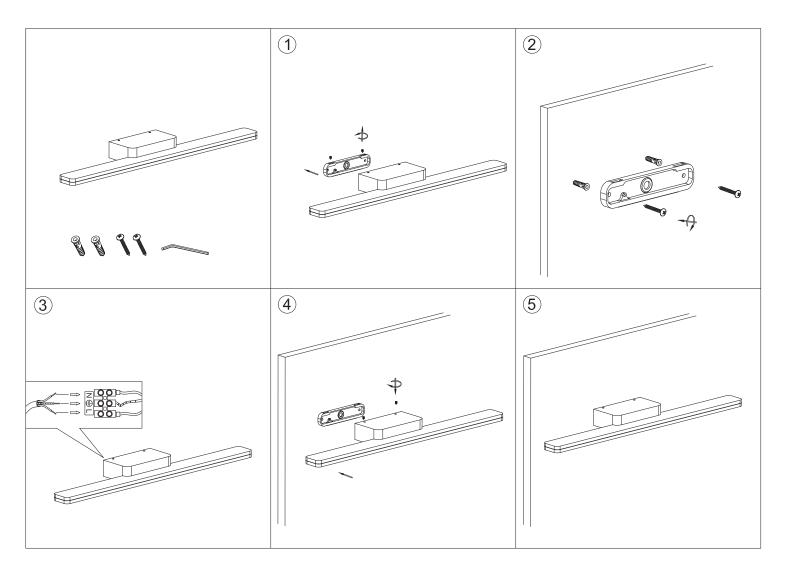

## **Installation Instructions**

| Category  | Wall | CRI      | 90+                   |
|-----------|------|----------|-----------------------|
| Power     | 15W  | Material | Powder Coat Aluminium |
| IP Rating | 54   | Warranty | 3 Years               |