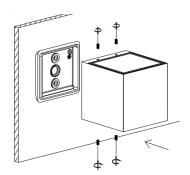

### STEP 1

STEP 3

STEP 4

STEP 5

STEP 6

| Category  | Wall | CRI      | 90+                   |
|-----------|------|----------|-----------------------|
| Power     | 9W   | Material | Powder Coat Aluminium |
| IP Rating | 65   | Warranty | 3 Years               |