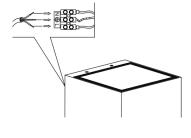

### STEP 1

STEP 3

STEP 4

STEP 5

STEP 6

| Category  | Wall | CRI      | 90+                   |
|-----------|------|----------|-----------------------|
| Power     | 9W   | Material | Powder Coat Aluminium |
| IP Rating | 65   | Warranty | 3 Years               |