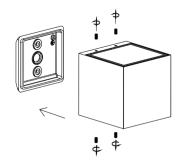

### STEP 1

STEP 3

STEP 4

STEP 5

STEP 6

| Category  | Wall | CRI      | 90+                   |
|-----------|------|----------|-----------------------|
| Power     | 9W   | Material | Powder Coat Aluminium |
| IP Rating | 65   | Warranty | 3 Years               |