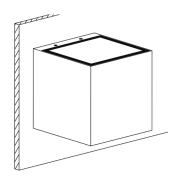

### STEP 1

STEP 3

STEP 4

STEP 5

STEP 6

| Category  | Wall | CRI      | 90+                   |
|-----------|------|----------|-----------------------|
| Power     | 9W   | Material | Powder Coat Aluminium |
| IP Rating | 65   | Warranty | 3 Years               |