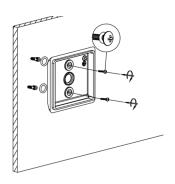

### STEP 1

STEP 3

STEP 4

STEP 5

STEP 6

| Category  | Wall | CRI      | 90+                   |
|-----------|------|----------|-----------------------|
| Power     | 9W   | Material | Powder Coat Aluminium |
| IP Rating | 65   | Warranty | 3 Years               |