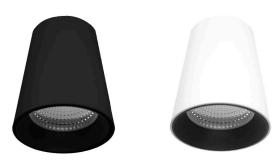

# CORE

The silhouette of the FAZE CORE is modern yet timeless, and serves as a decorative alternative to a standard downlight. Ideal for areas with limited ceiling space.

## **GENERAL SPECIFICATIONS**

| LED                | 12W                                    |
|--------------------|----------------------------------------|
| Lumens             | 1015 lm (3000K)   1090 lm (4000K)      |
| Efficacy           | 75 lm/w (3000K)   81 lm/w (4000K)      |
| Colour Temperature | 3000K, Warm White<br>4000K, Cool White |
| Material           | Powder Coated Aluminium                |
| Finish             | White   Black                          |
| Beam               | 36°   60°                              |
| CRI                | 92+                                    |
| IP                 | 20                                     |
| Colour Deviation   | SDCM ≤2                                |
| UGR                | <17                                    |
| Lifetime           | >55,000hrs L80 B10                     |
| Warranty           | 5 Years                                |