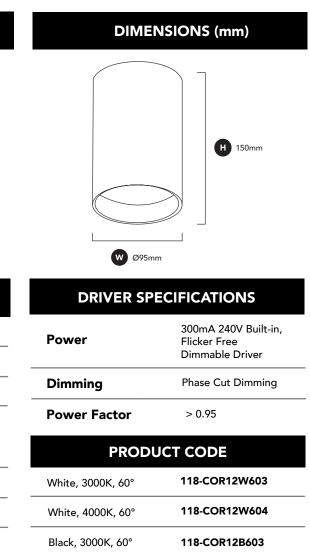

## **GENERAL SPECIFICATIONS**

| LED                | 12W                                    |
|--------------------|----------------------------------------|
| Lumens             | 1015 lm (3000K)   1090 lm (4000K)      |
| Efficacy           | 75 lm/w (3000K)   81 lm/w (4000K)      |
| Colour Temperature | 3000K, Warm White<br>4000K, Cool White |
| Material           | Powder Coated Aluminium                |
| Finish             | White   Black                          |
| Beam               | 36°   60°                              |
| CRI                | 92+                                    |
| IP                 | 20                                     |
| Colour Deviation   | SDCM ≤2                                |
| UGR                | <17                                    |
| Lifetime           | >55,000hrs L80 B10                     |
| Warranty           | 5 Years                                |

\*Please note: H Baffles also come with a Honeycomb lens and remote DALI dimming is available upon request.

118-COR12B604

Black, 4000K, 60°