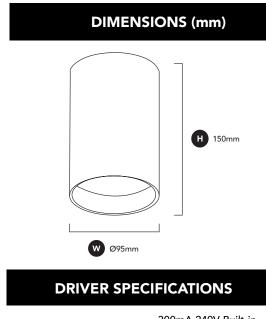

#### PROJECT:

TYPE:

NOTES:

| Power        | 300mA 240V Built-in,<br>Flicker Free<br>Dimmable Driver |
|--------------|---------------------------------------------------------|
| Dimming      | Phase Cut Dimming                                       |
| Power Factor | > 0.95                                                  |