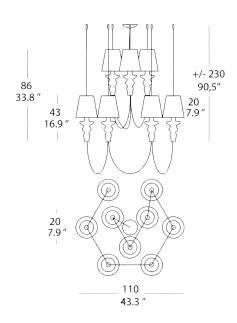

| LIGHT SOURCE | 9 x 3.5W LED E14           |
|--------------|----------------------------|
| FINISHES     | White / Chrome-Grey / Gold |
| DIMENSIONS   | Refer to Line Drawing      |
| IP           | 20                         |
| ORIGIN       | Itαly                      |
| WARRANTY     | 2 years                    |
|              |                            |