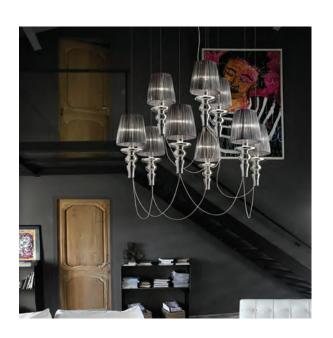

## GADORA CHIC SO6+3

SUSPENSION

BY EVISTYLE

| PRODUCT NAME | Gadora Chic SO6+3                                                   |
|--------------|---------------------------------------------------------------------|
| DESIGNER     | Romani Saccani                                                      |
| MANUFACTURER | Evistyle                                                            |
| CATEGORY     | Suspension                                                          |
| MATERIAL     | Blown Glass   Chrome                                                |
| PRODUCT CODE | 25-8401 (Grey-Chrome)<br>*Other colour codes available upon request |
| DIMMABLE     | No                                                                  |

| LIGHT SOURCE | 9 x 3.5W LED E14           |
|--------------|----------------------------|
| FINISHES     | White / Chrome-Grey / Gold |
| DIMENSIONS   | Refer to Line Drawing      |
| IP           | 20                         |
| ORIGIN       | Itαly                      |
| WARRANTY     | 2 years                    |
|              |                            |