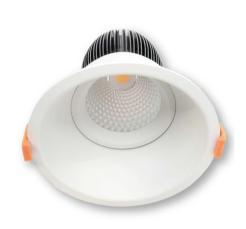

## **DOWNLIGHTS**

Product Name: Pro Square Manufacturer: FAZE

**IP:** 44

Light Source: LED 13W Lumen Output: 970 lm

Material: Powder-Coat Aluminium

Finishes: Black / White

Product Name: Pro Square Mini

Manufacturer: FAZE