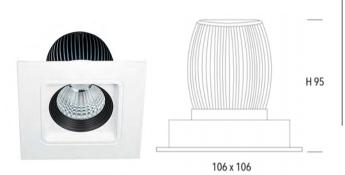

## **DOWNLIGHTS**

Product Name: Pro Square Manufacturer: FAZE

**IP:** 44

Light Source: LED 13W Lumen Output: 970 lm

Material: Powder-Coat Aluminium

Finishes: Black / White

Product Name: Pro Square Mini

Manufacturer: FAZE

**IP:** 44

Light Source: LED 11W Lumen Output: 850 lm

Material: Powder-Coat Aluminium

Finishes: Black / White

Product Name: Pro Round Manufacturer: FAZE

**IP:** 44

**Light Source:** LED 13W Lumen Output: 970 lm