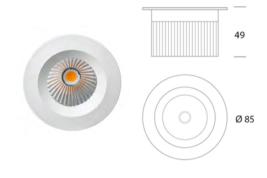

Product Name: Edge 110 Manufacturer: FAZE

**IP:** 44

Light Source: LED 13W **Lumen Output:** 1170 lm

Material: Powder-Coat Aluminium

Finishes: Black / White

Product Name: Edge 100 Manufacturer: FAZE

**IP:** 44

Light Source: LED 13W **Lumen Output:** 1170 lm

Material: Powder-Coat Aluminium

Finishes: Black / White

115