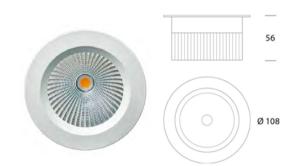

## DOWNLIGHTS

**Product Name:** Edge Mini **Manufacturer:** FAZE

**IP:** 68

**Light Source:** LED 11W **Lumen Output:** 940 lm

Material: Powder-Coat Aluminium

Finishes: Black / White

**Product Name:** Lite 108 **Manufacturer:** FAZE

**IP:** 44

**Light Source:** LED 12W **Lumen Output:** 1050 lm

Material: Powder-coat Aluminium

Finishes: Black / White

**Product Name:** Lite Mini **Manufacturer:** FAZE

**IP:** 44

Light Source: 2 LED 7W Lumen Output: 870 lm