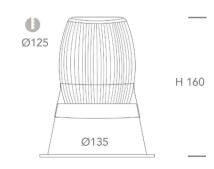

Product Name: Edge 135
Manufacturer: FAZE

**IP:** 44

Light Source: LED 25W Lumen Output: 2250 lm

Material: Powder-Coat Aluminium

Finishes: Black / White