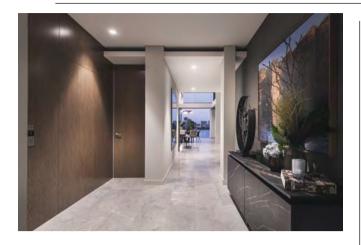

Light Source: LED 11W Lumen Output: 850 lm

Material: Powder-Coat Aluminium

Finishes: Black / White







Product Name: Pro Round Manufacturer: FAZE

**IP:** 44

**Light Source:** LED 13W Lumen Output: 970 lm

Material: Powder-Coat Aluminium

Finishes: Black / White







Product Name: Pro Round Mini

Manufacturer: FAZE

**IP:** 44

Light Source: LED 11W Lumen Output: 850 lm

Material: Powder-Coat Aluminium

Finishes: Black / White







Product Name: Edge 110 Manufacturer: FAZE

**IP:** 44

Light Source: LED 13W **Lumen Output:** 1170 lm

Material: Powder-Coat Aluminium

Finishes: Black / White





Product Name: Edge 100 Manufacturer: FAZE

**IP:** 44

Light Source: LED 13W **Lumen Output:** 1170 lm

Material: Powder-Coat Aluminium

Finishes: Black / White





115



## DOWNLIGHTS



**Product Name:** Edge Mini **Manufacturer:** FAZE

**IP:** 68

**Light Source:** LED 11W **Lumen Output:** 940 lm

Material: Powder-Coat Aluminium

Finishes: Black / White





**Product Name:** Lite 108 **Manufacturer:** FAZE

**IP:** 44

**Light Source:** LED 12W **Lumen Output:** 1050 lm

Material: Powder-coat Aluminium

Finishes: Black / White





**Product Name:** Lite Mini **Manufacturer:** FAZE

**IP:** 44

Light Source: 2 LED 7W Lumen Output: 870 lm

Material: Powder-Coat Aluminium

Finishes: Black / White





Product Name: Starlight LED

**Manufacturer:** FAZE

**IP:** 65

Light Source: LED 3W
Lumen Output: 110 lm
Material: Aluminium
Finishes: Aluminium / White





**Product Name:** Luna Starlight

 $\textbf{Manufacturer:} \ \mathsf{FAZE}$ 

**IP:** 65

**Light Source:** LED