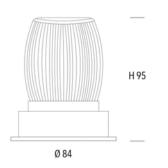

Material: Powder-Coat Aluminium

Finishes: Black / White

Product Name: Starlight LED

**Manufacturer:** FAZE

**IP:** 65

Light Source: LED 3W
Lumen Output: 110 lm
Material: Aluminium
Finishes: Aluminium / White

**Product Name:** Luna Starlight

 $\textbf{Manufacturer:} \ \mathsf{FAZE}$ 

**IP:** 65

**Light Source:** LED 5W **Lumen Output:** 400 lm

**Material:** Powder-Coat Aluminium **Finishes:** Sand White / Black