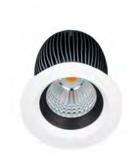

## **DOWNLIGHTS**

Product Name: Pro Square Manufacturer: FAZE

**IP:** 44

Light Source: LED 13W Lumen Output: 970 lm

Material: Powder-Coat Aluminium

Finishes: Black / White

Product Name: Pro Square Mini

Manufacturer: FAZE

**IP:** 44

Light Source: LED 11W Lumen Output: 850 lm

Material: Powder-Coat Aluminium

Finishes: Black / White

Product Name: Pro Round Manufacturer: FAZE

**IP:** 44

**Light Source:** LED 13W Lumen Output: 970 lm

Material: Powder-Coat Aluminium

Finishes: Black / White

Product Name: Pro Round Mini

Manufacturer: FAZE

**IP:** 44

Light Source: LED 11W Lumen Output: 850 lm

Material: Powder-Coat Aluminium

Finishes: Black / White

Product Name: Edge 110 Manufacturer: FAZE

**IP:** 44

Light Source: LED 13W **Lumen Output:** 1170 lm

Material: Powder-Coat Aluminium

Finishes: Black / White

Product Name: Edge 100 Manufacturer: FAZE

**IP:** 44

Light Source: LED 13W **Lumen Output:** 1170 lm

Material: Powder-Coat Aluminium

Finishes: Black / White

115

## DOWNLIGHTS

**Product Name:** Edge Mini **Manufacturer:** FAZE

**IP:** 68

**Light Source:** LED 11W **Lumen Output:** 940 lm

Material: Powder-Coat Aluminium

Finishes: Black / White

**Product Name:** Lite 108 **Manufacturer:** FAZE

**IP:** 44

**Light Source:** LED 12W **Lumen Output:** 1050 lm

Material: Powder-coat Aluminium

Finishes: Black / White

**Product Name:** Lite Mini **Manufacturer:** FAZE

**IP:** 44

Light Source: 2 LED 7W Lumen Output: 870 lm