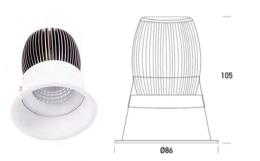

Product Name: Edge 110 Manufacturer: FAZE

**IP:** 44

Light Source: LED 13W **Lumen Output:** 1170 lm

Material: Powder-Coat Aluminium

Finishes: Black / White

Product Name: Edge 100 Manufacturer: FAZE

**IP:** 44

Light Source: LED 13W **Lumen Output:** 1170 lm

Material: Powder-Coat Aluminium

Finishes: Black / White

115