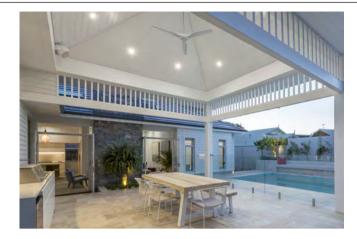

:** LED 13W Lumen Output: 970 lm

Material: Powder-Coat Aluminium

Finishes: Black / White







Product Name: Pro Round Mini

Manufacturer: FAZE

**IP:** 44

Light Source: LED 11W Lumen Output: 850 lm

Material: Powder-Coat Aluminium

Finishes: Black / White







Product Name: Edge 110 Manufacturer: FAZE

**IP:** 44

Light Source: LED 13W **Lumen Output:** 1170 lm

Material: Powder-Coat Aluminium

Finishes: Black / White





Product Name: Edge 100 Manufacturer: FAZE

**IP:** 44

Light Source: LED 13W **Lumen Output:** 1170 lm

Material: Powder-Coat Aluminium

Finishes: Black / White





115



## DOWNLIGHTS



**Product Name:** Edge Mini **Manufacturer:** FAZE

**IP:** 68

**Light Source:** LED 11W **Lumen Output:** 940 lm

Material: Powder-Coat Aluminium

Finishes: Black / White





**Product Name:** Lite 108 **Manufacturer:** FAZE

**IP:** 44

**Light Source:** LED 12W **Lumen Output:** 1050 lm

Material: Powder-coat Aluminium

Finishes: Black / White





**Product Name:** Lite Mini **Manufacturer:** FAZE

**IP:** 44

Light Source: 2 LED 7W Lumen Output: 870 lm

Material: Powder-Coat Aluminium

Finishes: Black / White





Product Name: Starlight LED

**Manufacturer:** FAZE

**IP:** 65

Light Source: LED 3W
Lumen Output: 110 lm
Material: Aluminium
Finishes: Aluminium / White





**Product Name:** Luna Starlight

 $\textbf{Manufacturer:} \ \mathsf{FAZE}$ 

**IP:** 65

**Light Source:** LED 5W **Lumen Output:** 400 lm

**Material:** Powder-Coat Aluminium **Finishes:** Sand White / Black





Product Name: Edge 135
Manufacturer: FAZE

**IP:** 44

Light Source: LED 2