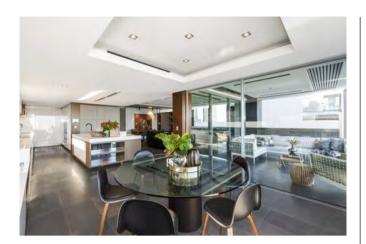

## INSPIRATION BOARD

## **DOWNLIGHTS**



Product Name: Pro Square Manufacturer: FAZE

**IP:** 44

Light Source: LED 13W Lumen Output: 970 lm

Material: Powder-Coat Aluminium

Finishes: Black / White





Product Name: Pro Square Mini

Manufacturer: FAZE

**IP:** 44

Light Source: LED 11W Lumen Output: 850 lm

Material: Powder-Coat Aluminium

Finishes: Black / White







Product Name: Pro Round Manufacturer: FAZE

**IP:** 44

**Light Source:** LED 13W Lumen Output: 970 lm

Material: Powder-Coat Aluminium

Finishes: Black / White







Product Name: Pro Round Mini

Manufacturer: FAZE

**IP:** 44

Light Source: LED 11W Lumen Output: 850 lm

Material: Powder-Coat Aluminium

Finishes: Black / White







Product Name: Edge 110 Manufacturer: FAZE

**IP:** 44

Light Source: LED 13W **Lumen Output:** 1170 lm

Material: Powder-Coat