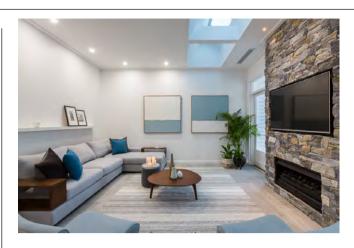

11W Lumen Output: 850 lm

Material: Powder-Coat Aluminium

Finishes: Black / White







Product Name: Edge 110 Manufacturer: FAZE

**IP:** 44

Light Source: LED 13W **Lumen Output:** 1170 lm

Material: Powder-Coat Aluminium

Finishes: Black / White





Product Name: Edge 100 Manufacturer: FAZE

**IP:** 44

Light Source: LED 13W **Lumen Output:** 1170 lm

Material: Powder-Coat Aluminium

Finishes: Black / White





115



## DOWNLIGHTS



**Product Name:** Edge Mini **Manufacturer:** FAZE

**IP:** 68

**Light Source:** LED 11W **Lumen Output:** 940 lm

Material: Powder-Coat Aluminium

Finishes: Black / White





**Product Name:** Lite 108 **Manufacturer:** FAZE

**IP:** 44

**Light Source:** LED 12W **Lumen Output:** 1050 lm

Material: Powder-coat Aluminium

Finishes: Black / White





**Product Name:** Lite Mini **Manufacturer:** FAZE

**IP:** 44

Light Source: 2 LED 7W Lumen Output: 870 lm

Material: Powder-Coat Aluminium

Finishes: Black / White





Product Name: Starlight LED

**Manufacturer:** FAZE

**IP:** 65

Light Source: LED 3W
Lumen Output: 110 lm
Material: Aluminium
Finishes: Aluminium / White





**Product Name:** Luna Starlight

 $\textbf{Manufacturer:} \ \mathsf{FAZE}$ 

**IP:** 65

**Light Source:** LED 5W **Lumen Output:** 400 lm

**Material:** Powder-Coat Aluminium **Finishes:** Sand White / Black





Product Name: Edge 135
Manufacturer: FAZE

**IP:** 44

Light Source: LED 25W Lumen Output: 2250 lm

Material: Powder-Coat Aluminium

Finishes: Black / White