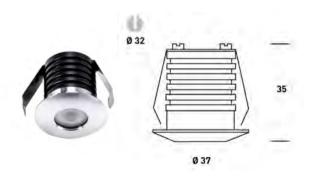

Material: Powder-Coat Aluminium

Finishes: Black / White

Product Name: Starlight LED

**Manufacturer:** FAZE

**IP:** 65

Light Source: LED 3W
Lumen Output: 110 lm
Material: Aluminium
Finishes: Aluminium / White