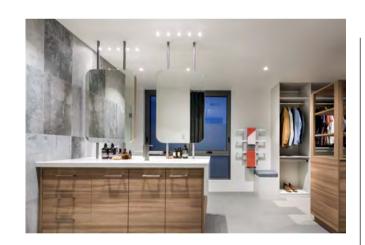

W **Lumen Output:** 1170 lm

Material: Powder-Coat Aluminium

Finishes: Black / White





115



## DOWNLIGHTS



**Product Name:** Edge Mini **Manufacturer:** FAZE

**IP:** 68

**Light Source:** LED 11W **Lumen Output:** 940 lm

Material: Powder-Coat Aluminium

Finishes: Black / White





**Product Name:** Lite 108 **Manufacturer:** FAZE

**IP:** 44

**Light Source:** LED 12W **Lumen Output:** 1050 lm

Material: Powder-coat Aluminium

Finishes: Black / White





**Product Name:** Lite Mini **Manufacturer:** FAZE

**IP:** 44

Light Source: 2 LED 7W Lumen Output: 870 lm

Material: Powder-Coat Aluminium

Finishes: Black / White





Product Name: Starlight LED

**Manufacturer:** FAZE

**IP:** 65

Light Source: LED 3W
Lumen Output: 110 lm
Material: Aluminium
Finishes: Aluminium / White





**Product Name:** Luna Starlight

 $\textbf{Manufacturer:} \ \mathsf{FAZE}$ 

**IP:** 65

**Light Source:** LED 5W **Lumen Output:** 400 lm

**Material:** Powder-Coat Aluminium **Finishes:** Sand White / Black





Product Name: Edge 135
Manufacturer: FAZE

**IP:** 44

Light Source: LED 25W Lumen Output: 2250 lm

Material: Powder-Coat Aluminium

Finishes: Black / White