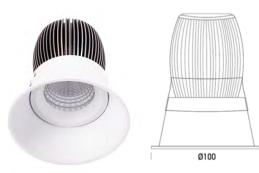

Product Name: Edge 110 Manufacturer: FAZE

**IP:** 44

Light Source: LED 13W **Lumen Output:** 1170 lm

Material: Powder-Coat Aluminium

Finishes: Black / White

Product Name: Edge 100 Manufacturer: FAZE

**IP:** 44