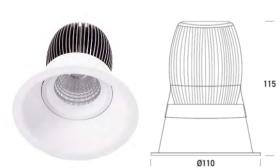

Product Name: Edge 110 Manufacturer: FAZE

**IP:** 44

Light Source: LED 13W **Lumen Output:** 1170 lm

Material: Powder-Coat Aluminium

Finishes: Black / White

Product Name: Edge 100 Manufacturer: FAZE

**IP:** 44

Light Source: LED 13W **Lumen Output:** 1170 lm

Material: Powder-Coat Aluminium

Finishes: Black / White

115