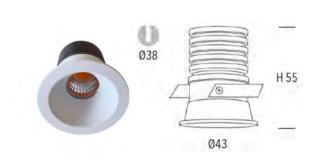

Material: Powder-Coat Aluminium

Finishes: Black / White

Product Name: Starlight LED

**Manufacturer:** FAZE

**IP:** 65

Light Source: LED 3W
Lumen Output: 110 lm
Material: Aluminium
Finishes: Aluminium / White