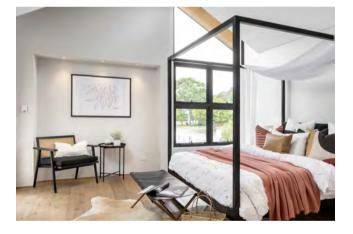

men Output:** 1170 lm

Material: Powder-Coat Aluminium

Finishes: Black / White





Product Name: Edge 100 Manufacturer: FAZE

**IP:** 44

Light Source: LED 13W **Lumen Output:** 1170 lm

Material: Powder-Coat Aluminium

Finishes: Black / White





115



## DOWNLIGHTS



**Product Name:** Edge Mini **Manufacturer:** FAZE

**IP:** 68

**Light Source:** LED 11W **Lumen Output:** 940 lm

Material: Powder-Coat Aluminium

Finishes: Black / White





**Product Name:** Lite 108 **Manufacturer:** FAZE

**IP:** 44

**Light Source:** LED 12W **Lumen Output:** 1050 lm

Material: Powder-coat Aluminium

Finishes: Black / White





**Product Name:** Lite Mini **Manufacturer:** FAZE

**IP:** 44

Light Source: 2 LED 7W Lumen Output: 870 lm

Material: Powder-Coat Aluminium

Finishes: Black / White





Product Name: Starlight LED

**Manufacturer:** FAZE

**IP:** 65

Light Source: LED 3W
Lumen Output: 110 lm
Material: Aluminium
Finishes: Aluminium / White





**Product Name:** Luna Starlight

 $\textbf{Manufacturer:} \ \mathsf{FAZE}$ 

**IP:** 65

**Light Source:** LED 5W **Lumen Output:** 400 lm

**Material:** Powder-Coat Aluminium **Finishes:** Sand White / Black





Product Name: Edge 135
Manufacturer: FAZE

**IP:** 44

Light Source: LED 25W Lumen Output: 2250 lm

Material: Powder-Coat Aluminium

Finishes: Black / White