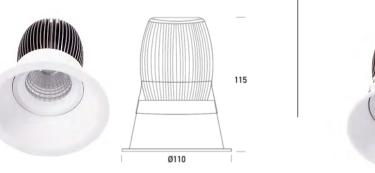

Product Name: Edge 110 Manufacturer: FAZE

**IP:** 44

Light Source: LED 13W **Lumen Output:** 1170 lm

Material: Powder-Coat Aluminium

Finishes: Black / White

Product Name: Edge 100 Manufacturer: FAZE

**IP:** 44

Light Source: LED 13W **Lumen Output:** 1170 lm

Material: Powder-Coat Aluminium

Finishes: Black / White

115