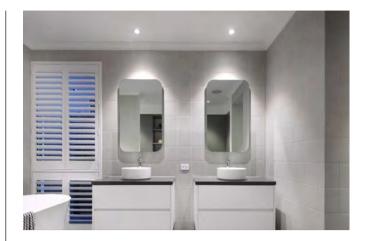

## INSPIRATION BOARD

## **DOWNLIGHTS**



Product Name: Pro Square Manufacturer: FAZE

**IP:** 44

Light Source: LED 13W Lumen Output: 970 lm

Material: Powder-Coat Aluminium

Finishes: Black / White





Product Name: Pro Square Mini

Manufacturer: FAZE

**IP:** 44

Light Source: LED 11W Lumen Output: 850 lm

Material: Powder-Coat Aluminium

Finishes: Black / White







Product Name: Pro Round Manufacturer: FAZE

**IP:** 44

**Light Source:** LED 13W Lumen Output: 970 lm

Material: Powder-Coat Aluminium

Finishes: Black / White







Product Name: Pro Round Mini

Manufacturer: FAZE

**IP:** 44

Light Source: LED 11W Lumen Output: 850 lm

Material: Powder-Coat Aluminium

Finishes: Black / White







Product Name: Edge 110 Manufacturer: FAZE

**IP:** 44

Light Source: LED 13W **Lumen Output:** 1170 lm

Material: Powder-Coat Aluminium

Finishes: Black / White





Product Name: Edge 100 Manufacturer: FAZE

**IP:** 44

Light Source: LED 13W **Lumen Output:** 1170 lm

Material: Powder-Coat Aluminium

Finishes: Black / White





115



## DOWNLIGHTS



**Product Name:** Edge Mini **Manufacturer:** FAZE

**IP:** 68

**Light Source:** LED 11W **Lumen Output