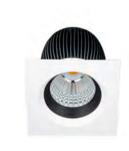

## **DOWNLIGHTS**

Product Name: Pro Square Manufacturer: FAZE

**IP:** 44

Light Source: LED 13W Lumen Output: 970 lm

Material: Powder-Coat Aluminium

Finishes: Black / White

Product Name: Pro Square Mini

Manufacturer: FAZE

**IP:** 44

Light Source: LED 11W Lumen Output: 850 lm

Material: Powder-Coat Aluminium

Finishes: Black / White

Product Name: Pro Round Manufacturer: FAZE

**IP:** 44

**Light Source:** LED 13W Lumen Output: 970 lm