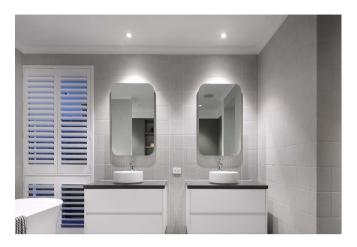

### INSPIRATION BOARD

# DOWNLIGHTS



Product Name: Pro Square Manufacturer: FAZE IP: 44 Light Source: LED 13W Lumen Output: 1015 lm (3000K) | 1215 lm (4000K) Material: Powder coated aluminium Finishes: Black or White





U Cut Out Ø92mm

🖤 106mm x 106mm



Product Name: Pro Square Mini Manufacturer: FAZE IP: 44 Light Source: LED 11W Lumen Output: 880 lm (3000K) | 960 lm (4000K) Material: Powder coated aluminium Finishes: Black or White

(ilin)



Product Name: Pro Round Manufacturer: FAZE IP: 44 Light Source: LED 13W Lumen Output: 1015 lm (3000K) | 1215 lm (4000K) Material: Powder coated aluminium Finishes: Black or White





Cut Out Ø92mm



🖤 Ø106mm



Product Name: Pro Round Mini Manufacturer: FAZE IP: 44 Light Source: LED 11W Lumen Output: 880 lm (3000K) | 960 lm (4000K)



Product Name: Edge 110 Manufacturer: FAZE IP: 44 Light Source: LED 13W



Product Name: Edge 100 Manufacturer: FAZE IP: 44 Light Source: LED 13W

Material: Powder coated aluminium Finishes: Black or White Lumen Output: 1220 lm (3000K) | 1320 lm (4000K) Material: Powder coated aluminium Finishes: Black or White Lumen Output: 1200 lm (3000K) | 1320 lm (4000K) Material: Powder coated aluminium Finishes: Black or White





10 Gibberd Rd, Balcatta WA 6021 T 1