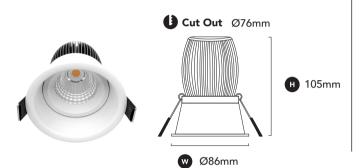

# DOWNLIGHTS

Product Name: Pro Square Manufacturer: FAZE IP: 44 Light Source: LED 13W Lumen Output: 1015 lm (3000K) | 1215 lm (4000K) Material: Powder coated aluminium Finishes: Black or White

U Cut Out Ø92mm

🖤 106mm x 106mm

Product Name: Pro Square Mini Manufacturer: FAZE IP: 44 Light Source: LED 11W Lumen Output: 880 lm (3000K) | 960 lm (4000K) Material: Powder coated aluminium Finishes: Black or White

(ilin)