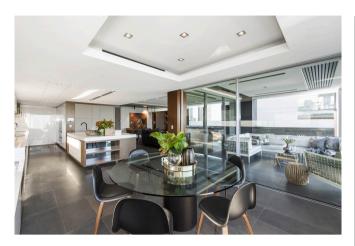

### INSPIRATION BOARD

# DOWNLIGHTS



Product Name: Pro Square Manufacturer: FAZE IP: 44 Light Source: LED 13W Lumen Output: 1015 lm (3000K) | 1215 lm (4000K) Material: Powder coated aluminium Finishes: Black or White





U Cut Out Ø92mm

🖤 106mm x 106mm



Product Name: Pro Square Mini Manufacturer: FAZE IP: 44 Light Source: LED 11W Lumen Output: 880 lm (3000K) | 960 lm (4000K) Material: Powder coated aluminium Finishes: Black or White

(ilin)



Product Name: Pro Round Manufacturer: FAZE IP: 44 Light Source: LED 13W Lumen Output: 1015 lm (3000K) | 1215 lm (4000K) Material: Powder coated aluminium Finishes: Black or White





Cut Out Ø92mm



🖤 Ø106mm



Product Name: Pro Round Mini Manufacturer: FAZE IP: 44 Light Source: LED 11W Lumen Output: 880 lm (3000K) | 960 lm (4000K)



Product Name: Edge 110 Manufacturer: FAZE IP