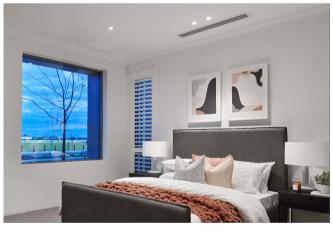

### INSPIRATION BOARD

# DOWNLIGHTS



Product Name: Pro Square Manufacturer: FAZE IP: 44 Light Source: LED 13W Lumen Output: 1015 lm (3000K) | 1215 lm (4000K) Material: Powder coated aluminium Finishes: Black or White





U Cut Out Ø92mm

🖤 106mm x 106mm



Product Name: Pro Square Mini Manufacturer: FAZE IP: 44 Light Source: LED 11W Lumen Output: 880 lm (3000K) | 960 lm (4000K) Material: Powder coated aluminium Finishes: Black or White

(ilin)



Product Name: Pro Round Manufacturer: FAZE IP: 44 Light Source: LED 13W Lumen Output: 1015 lm (3000K) | 1215 lm (4000K) Material: Powder coated aluminium Finishes: Black or White





Cut Out Ø92mm



🖤 Ø106mm



Product Name: Pro Round Mini Manufacturer: FAZE IP: 44 Light Source: LED 11W Lumen Output: 880 lm (3000K) | 960 lm (4000K)



Product Name: Edge 110 Manufacturer: FAZE IP: 44 Light Source: LED 13W



Product Name: Edge 100 Manufacturer: FAZE IP: 44 Light Source: LED 13W

Material: Powder coated aluminium Finishes: Black or White Lumen Output: 1220 lm (3000K) | 1320 lm (4000K) Material: Powder coated aluminium Finishes: Black or White Lumen Output: 1200 lm (3000K) | 1320 lm (4000K) Material: Powder coated aluminium Finishes: Black or White





10 Gibberd Rd, Balcatta WA 6021 T 1300 438 609 | radiantlighting.com.au

### INSPIRATION BOARD

## DOWNLIGHTS



Product Name: Edge Mini Manufacturer: FAZE IP: 44 Light Source: LED 11W Lumen Output: 975 lm (3000K) | 995 (4000K) Material: Powder coa