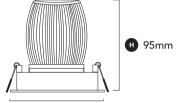

H 160mm

Product Name: Edge 135 Manufacturer: FAZE IP: 44 Light Source: LED 25W Lumen Output: 2250 lm Material: Powder coated aluminium