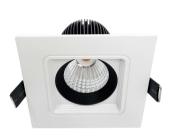

# DOWNLIGHTS

Product Name: Pro Square Manufacturer: FAZE IP: 44 Light Source: LED 13W Lumen Output: 1015 lm (3000K) | 1215 lm (4000K) Material: Powder coated aluminium Finishes: Black or White

U Cut Out Ø92mm