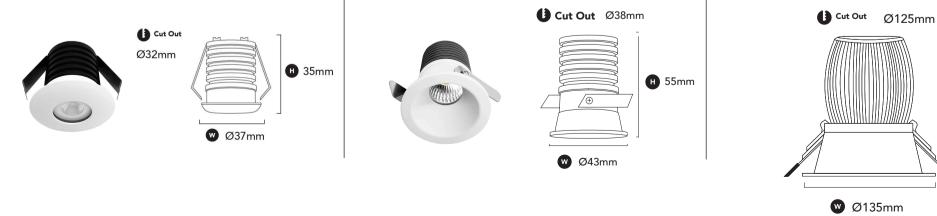

Product Name: Starlight LED Round Manufacturer: FAZE IP: 65 Light Source: LED 3W Lumen Output: 110 lm (3000K) | 115 lm (4000K) Material: Aluminium

Product Name: Luna Starlight Manufacturer: FAZE IP: 65 Light Source: LED 5W Lumen Output: 450 lm (3000K) | 505 lm (4000K) Material: Powder coated aluminium

H 160mm

Product Name: Edge 135 Manufacturer: FAZE IP: 44 Light Source: LED 25W Lumen Output: 2250 lm Material: Powder coated aluminium