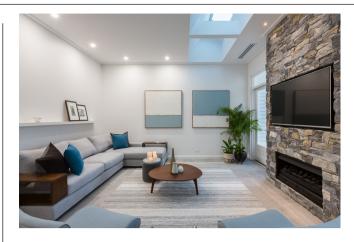

Source: LED 13W

Material: Powder coated aluminium Finishes: Black or White Lumen Output: 1220 lm (3000K) | 1320 lm (4000K) Material: Powder coated aluminium Finishes: Black or White Lumen Output: 1200 lm (3000K) | 1320 lm (4000K) Material: Powder coated aluminium Finishes: Black or White





10 Gibberd Rd, Balcatta WA 6021 T 1300 438 609 | radiantlighting.com.au

### INSPIRATION BOARD

## DOWNLIGHTS



Product Name: Edge Mini Manufacturer: FAZE IP: 44 Light Source: LED 11W Lumen Output: 975 lm (3000K) | 995 (4000K) Material: Powder coated aluminium Finishes: Black or White





Product Name: Lite 108 Manufacturer: FAZE IP: 44 Light Source: LED 12W Lumen Output: 1060 lm (3000K) | 1130 lm (4000K) Material: Powder coated aluminium Finishes: Black or White

U Cut Out Ø92mm

Ø108mm

œ

56mm



Product Name: Lite Mini Manufacturer: FAZE IP: 44 Light Source: 2 LED 7W Lumen Output: 960 lm (3000K) | 1040 lm (4000K) Material: Powder coated aluminium Finishes: Black or White





Product Name: Starlight LED Round Manufacturer: FAZE IP: 65 Light Source: LED 3W Lumen Output: 110 lm (3000K) | 115 lm (4000K) Material: Aluminium



Product Name: Luna Starlight Manufacturer: FAZE IP: 65 Light Source: LED 5W Lumen Output: 450 lm (3000K) | 505 lm (4000K) Material: Powder coated aluminium



H 160mm

Product Name: Edge 135 Manufacturer: FAZE IP: 44 Light Source: LED 25W Lumen Output: 2250 lm Material: Powder coated aluminium

#### Finishes: Aluminium or White

Finishes: White or Black

Finishes: Black or White





10 Gibberd Rd, Balcatta WA 6021 T 1300 438 609 | radiantlighting.com.au