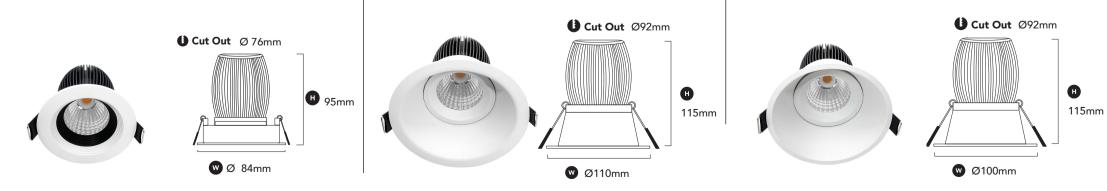

# DOWNLIGHTS

Product Name: Pro Square Manufacturer: FAZE IP: 44 Light Source: LED 13W Lumen Output: 1015 lm (3000K) | 1215 lm (4000K) Material: Powder coated aluminium Finishes: Black or White

U Cut Out Ø92mm

🖤 106mm x 106mm

Product Name: Pro Square Mini Manufacturer: FAZE IP: 44 Light Source: LED 11W Lumen Output: 880 lm (3000K) | 960 lm (4000K) Material: Powder coated aluminium Finishes: Black or White

(ilin)

Product Name: Pro Round Manufacturer: FAZE IP: 44 Light Source: LED 13W Lumen Output: 1015 lm (3000K) | 1215 lm (4000K) Material: Powder coated aluminium Finishes: Black or White

Cut Out Ø92mm

🖤 Ø106mm

Product Name: Pro Round Mini Manufacturer: FAZE IP: 44 Light Source: LED 11W Lumen Output: 880 lm (3000K) | 960 lm (4000K)

Product Name: Edge 110 Manufacturer: FAZE IP: 44 Light Source: LED 13W

Product Name: Edge 100 Manufacturer: FAZE IP: 44 Light Source: LED 13W

Material: Powder coated aluminium Finishes: Black or White Lumen Output: 1220 lm (3000K) | 1320 lm (4000K) Material: Powder coated aluminium Finishes: Black or White Lumen Output: 1200 lm (3000K) | 1320 lm (4000K) Material: Powder coated aluminium Finishes: Black or White