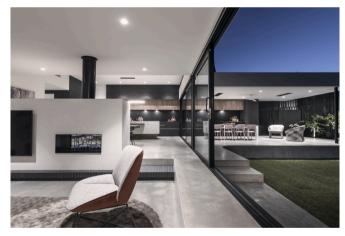

anufacturer: FAZE IP: 44 Light Source: LED 13W Lumen Output: 1015 lm (3000K) | 1215 lm (4000K) Material: Powder coated aluminium Finishes: Black or White





U Cut Out Ø92mm

🖤 106mm x 106mm



Product Name: Pro Square Mini Manufacturer: FAZE IP: 44 Light Source: LED 11W Lumen Output: 880 lm (3000K) | 960 lm (4000K) Material: Powder coated aluminium Finishes: Black or White

(ilin)



Product Name: Pro Round Manufacturer: FAZE IP: 44 Light Source: LED 13W Lumen Output: 1015 lm (3000K) | 1215 lm (4000K) Material: Powder coated aluminium Finishes: Black or White





Cut Out Ø92mm



🖤 Ø106mm



Product Name: Pro Round Mini Manufacturer: FAZE IP: 44 Light Source: LED 11W Lumen Output: 880 lm (3000K) | 960 lm (4000K)



Product Name: Edge 110 Manufacturer: FAZE IP: 44 Light Source: LED 13W



Product Name: Edge 100 Manufacturer: FAZE IP: 44 Light Source: LED 13W

Material: Powder coated aluminium Finishes: Black or White Lumen Output: 1220 lm (3000K) | 1320 lm (4000K) Material: Powder coated aluminium Finishes: Black or White Lumen Output: 1200 lm (3000K) | 1320 lm (4000K) Material: Powder coated aluminium Finishes: Black or White





10 Gibberd Rd, Balcatta WA 6021 T 1300 438 609 | radiantlighting.com.au

### INSPIRATION BOARD

## DOWNLIGHTS



Product Name: Edge Mini Manufacturer: FAZE IP: 44 Light Source: LED 11W Lumen Output: 975 lm (3000K) | 995 (4000K) Material: Powder coated aluminium Finishes: Black or White





Product Name: Lite 108 Manufacturer: FAZE IP: 44 Light Source: LED 12W Lumen Output: 1060 lm (3000K) | 1130 lm (4000K) Material: Powder coated aluminium Fin