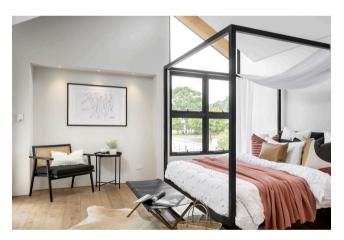

umen Output: 1200 lm (3000K) | 1320 lm (4000K) Material: Powder coated aluminium Finishes: Black or White





10 Gibberd Rd, Balcatta WA 6021 T 1300 438 609 | radiantlighting.com.au

### INSPIRATION BOARD

## DOWNLIGHTS



Product Name: Edge Mini Manufacturer: FAZE IP: 44 Light Source: LED 11W Lumen Output: 975 lm (3000K) | 995 (4000K) Material: Powder coated aluminium Finishes: Black or White





Product Name: Lite 108 Manufacturer: FAZE IP: 44 Light Source: LED 12W Lumen Output: 1060 lm (3000K) | 1130 lm (4000K) Material: Powder coated aluminium Finishes: Black or White

U Cut Out Ø92mm

Ø108mm

œ

56mm



Product Name: Lite Mini Manufacturer: FAZE IP: 44 Light Source: 2 LED 7W Lumen Output: 960 lm (3000K) | 1040 lm (4000K) Material: Powder coated aluminium Finishes: Black or White





Product Name: Starlight LED Round Manufacturer: FAZE IP: 65 Light Source: LED 3W Lumen Output: 110 lm (3000K) | 115 lm (4000K) Material: Aluminium



Product Name: Luna Starlight Manufacturer: FAZE IP: 65 Light Source: LED 5W Lumen Output: 450 lm (3000K) | 505 lm (4000K) Material: Powder coated aluminium



H 160mm

Product Name: Edge 135 Manufacturer: FAZE IP: 44 Light Source: LED 25W Lumen Output: 2250 lm Material: Powder coated aluminium

#### Finishes: Aluminium or White

Finishes: White or Black

Finishes: Black or White





10 Gibberd Rd, Balcatta WA 6021 T 1300 438 609 | radiantlighting.com.au