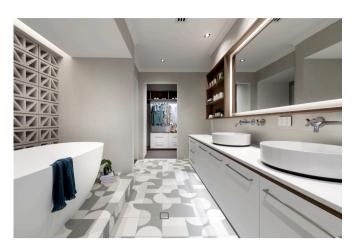

### INSPIRATION BOARD

# DOWNLIGHTS



Product Name: Pro Square Manufacturer: FAZE IP: 44 Light Source: LED 13W Lumen Output: 1015 lm (3000K) | 1215 lm (4000K) Material: Powder coated aluminium Finishes: Black or White





U Cut Out Ø92mm

🖤 106mm x 106mm



Product Name: Pro Square Mini Manufacturer: FAZE IP: 44 Light Source: LED 11W Lumen Output: 880 lm (3000K) | 960 lm (4000K) Material: Powder coated aluminium Finishes: Black or White

(ilin)



Product Name: Pro Round Manufacturer: FAZE IP: 44 Light Source: LED 13W Lumen Output: 1015 lm (3000K) | 1215 lm (4000K) Material: Powder coated aluminium Finishes: Black or White





Cut Out Ø92mm



🖤 Ø106mm



Product Name: Pro Round Mini Manufacturer: FAZE IP: 44 Light Source: LED 11W Lumen Output: 880 lm (3000K) | 960 lm (4000K)



Product Name: Edge 110 Manufacturer: FAZE IP: 44 Light Source: LED 13W



Product Name: Edge 100 Manufacturer: FAZE IP: 44 Light Source: LED 13W

Material: Powder coated aluminium Finishes: Black or White Lumen Output: 1220 lm (3000K) | 1320 lm (4000K) Material: Po