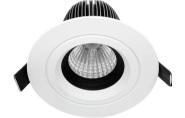

Product Name: Pro Round Manufacturer: FAZE IP: 44 Light Source: LED 13W Lumen Output: 1015 lm (3000K) | 1215 lm (4000K) Material: Powder coated aluminium Finishes: Black or White

Cut Out Ø92mm

🖤 Ø106mm

Product Name: Pro Round Mini Manufacturer: FAZE IP: 44 Light Source: LED 11W Lumen Output: 880 lm (3000K) | 960 lm (4000K)