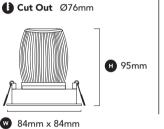

Product Name: Pro Round Manufacturer: FAZE IP: 44 Light Source: LED 13W Lumen Output: 1015 lm (3000K) | 1215 lm (4000K) Material: Powder coated aluminium Finishes: Black or White

Cut Out Ø92mm

🖤 Ø106mm

Product Name: Pro Round Mini Manufacturer: FAZE IP: 44 Light Source: LED 11W Lumen Output: 880 lm (3000K) | 960 lm (4000K)