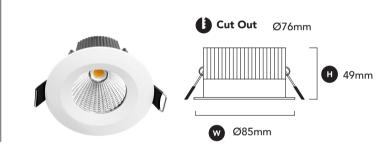

# DOWNLIGHTS

Product Name: Pro Square Manufacturer: FAZE IP: 44 Light Source: LED 13W Lumen Output: 1015 lm (3000K) | 1215 lm (4000K) Material: Powder coated aluminium Finishes: Black or White

U Cut Out Ø92mm

🖤 106mm x 106mm

Product Name: Pro Square Mini Manufacturer: FAZE IP: 44 Light Source: LED 11W Lumen Output: 880 lm (3000K) | 960 lm (4000K) Material: Powder coated aluminium Finishes: Black or White

(ilin)