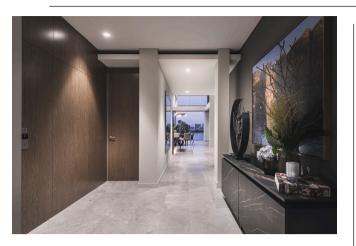

men Output: 1015 lm (3000K) | 1215 lm (4000K) Material: Powder coated aluminium Finishes: Black or White





Cut Out Ø92mm



🖤 Ø106mm



Product Name: Pro Round Mini Manufacturer: FAZE IP: 44 Light Source: LED 11W Lumen Output: 880 lm (3000K) | 960 lm (4000K)



Product Name: Edge 110 Manufacturer: FAZE IP: 44 Light Source: LED 13W



Product Name: Edge 100 Manufacturer: FAZE IP: 44 Light Source: LED 13W

Material: Powder coated aluminium Finishes: Black or White Lumen Output: 1220 lm (3000K) | 1320 lm (4000K) Material: Powder coated aluminium Finishes: Black or White Lumen Output: 1200 lm (3000K) | 1320 lm (4000K) Material: Powder coated aluminium Finishes: Black or White





10 Gibberd Rd, Balcatta WA 6021 T 1300 438 609 | radiantlighting.com.au

### INSPIRATION BOARD

## DOWNLIGHTS



Product Name: Edge Mini Manufacturer: FAZE IP: 44 Light Source: LED 11W Lumen Output: 975 lm (3000K) | 995 (4000K) Material: Powder coated aluminium Finishes: Black or White





Product Name: Lite 108 Manufacturer: FAZE IP: 44 Light Source: LED 12W Lumen Output: 1060 lm (3000K) | 1130 lm (4000K) Material: Powder coated aluminium Finishes: Black or White

U Cut Out Ø92mm

Ø108mm

œ

56mm



Product Name: Lite Mini Manufacturer: FAZE IP: 44 Light Source: 2 LED 7W Lumen Output: 960 lm (3000K) | 1040 lm (4000K) Material: Powder coated aluminium Finishes: Black or White





Product Name: Starlight LED Round Manufacturer: FAZE IP: 65 Light Source: LED 3W Lumen Output: 110 lm (3000K) | 115 lm (4000K) Material: Aluminium



Product Name: Luna Starlight Manufacturer: FAZE IP: 65 Light Source: L