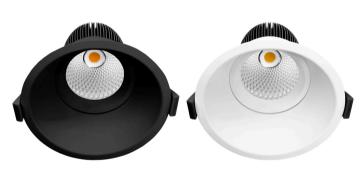

Product Name: Pro Round Manufacturer: FAZE IP: 44 Light Source: LED 13W Lumen Output: 1015 lm (3000K) | 1215 lm (4000K) Material: Powder coated aluminium Finishes: Black or White

Cut Out Ø92mm

🖤 Ø106mm

Product Name: Pro Round Mini Manufacturer: FAZE IP: 44 Light Source: LED 11W Lumen Output: 880 lm (3000K) | 960 lm (4000K)