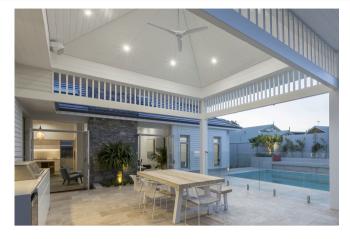

r: FAZE IP: 44 Light Source: LED 11W Lumen Output: 880 lm (3000K) | 960 lm (4000K)



Product Name: Edge 110 Manufacturer: FAZE IP: 44 Light Source: LED 13W



Product Name: Edge 100 Manufacturer: FAZE IP: 44 Light Source: LED 13W

Material: Powder coated aluminium Finishes: Black or White Lumen Output: 1220 lm (3000K) | 1320 lm (4000K) Material: Powder coated aluminium Finishes: Black or White Lumen Output: 1200 lm (3000K) | 1320 lm (4000K) Material: Powder coated aluminium Finishes: Black or White





10 Gibberd Rd, Balcatta WA 6021 T 1300 438 609 | radiantlighting.com.au

### INSPIRATION BOARD

## DOWNLIGHTS



Product Name: Edge Mini Manufacturer: FAZE IP: 44 Light Source: LED 11W Lumen Output: 975 lm (3000K) | 995 (4000K) Material: Powder coated aluminium Finishes: Black or White





Product Name: Lite 108 Manufacturer: FAZE IP: 44 Light Source: LED 12W Lumen Output: 1060 lm (3000K) | 1130 lm (4000K) Material: Powder coated aluminium Finishes: Black or White

U Cut Out Ø92mm

Ø108mm

œ

56mm



Product Name: Lite Mini Manufacturer: FAZE IP: 44 Light Source: 2 LED 7W Lumen Output: 960 lm (3000K) | 1040 lm (4000K) Material: Powder coated aluminium Finishes: Black or White





Product Name: Starlight LED Round Manufacturer: FAZE IP: 65 Light Source: LED 3W Lumen Output: 110 lm (3000K) | 115 lm (4000K) Material: Aluminium



Product Name: Luna Starlight Manufacturer: FAZE IP: 65 Light Source: LED 5W Lumen Output: 450 lm (3000K) | 505 lm (4000K) Material: Powder coated aluminium



H 160mm

Product Name: Edge 135 Manufacturer: FAZE IP: 44 Light Source: LED 25W Lumen Outp