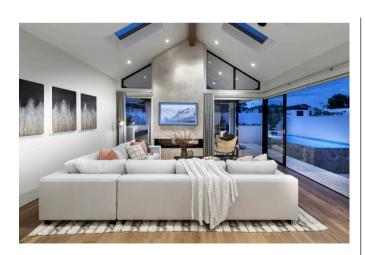

### INSPIRATION BOARD

# DOWNLIGHTS



Product Name: Pro Square Manufacturer: FAZE IP: 44 Light Source: LED 13W Lumen Output: 1015 lm (3000K) | 1215 lm (4000K) Material: Powder coated aluminium Finishes: Black or White





U Cut Out Ø92mm

🖤 106mm x 106mm



Product Name: Pro Square Mini Manufacturer: FAZE IP: 44 Light Source: LED 11W Lumen Output: 880 lm (3000K) | 960 lm (4000K) Material: Powder coated aluminium Finishes: Black or White

(ilin)



Product Name: Pro Round Manufacturer: FAZE IP: 44 Light Source: LED 13W Lumen Output: 1015 lm (3000K) | 1215 lm (4000K) Material: Powder coated aluminium Finishes: Black or White





Cut Out Ø92mm



🖤 Ø106mm



Product Name: Pro Round Mini Manufacturer: FAZE IP: 44 Light Source: LED 11W Lumen Output: 880 lm (3000K) | 960 lm (4000K)



Product Name: Edge 110 Manufacturer: FAZE IP: 44 Light Source: LED 13W



Product Name: Edge 100 Manufacturer: FAZE IP: 44 Light Source: LED 13W

Material: Powder coated aluminium Finishes: Black or White Lumen Output: 1220 lm (3000K) | 1320 lm (4000K) Material: Powder coated aluminium Finishes: Black or White Lumen Output: 1200 lm (3000K) | 1320 lm (4000K) Material: Powder coated aluminium Finishes: Black or White





10 Gibberd Rd, Balcatta WA 6021 T 1300 438 609 | radiantlighting.com.au

### INSPIRATION BOARD

## DOWNLIGHTS



Product Name: Edge Mini Manufacturer: FAZE IP: 44 Light Source: LED 11W Lumen Output: 975 lm (3000K) | 995 (4000K) Material: Powder coated aluminium Finishes: Black or White





Product Name: Lite 108 Manufacturer: FAZE IP: 44 Light Source: LED 12W Lumen Outpu