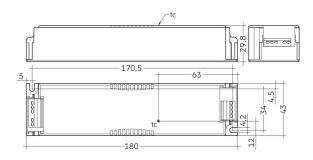

## **DIMENSIONS (mm)**

### **GENERAL SPECIFICATIONS**

| Product Code         | 71-CAS24V60        |
|----------------------|--------------------|
| Rated Supply Voltage | 220 - 240 V        |
| AC Voltage Range     | 198 – 264 V        |
| DC Voltage Range     | 176 – 280 V        |
| Max. Power Control   | 60W                |
| Mains Frequency      | 0 / 50 / 60 Hz     |
| Dimming Range        | 1 - 100%           |
| IP                   | 20                 |
| Dimensions           | 225 x 43 x 30.2 mm |
| Lifetime             | Up to 50,000hrs    |
| Warranty             | 5 Years            |