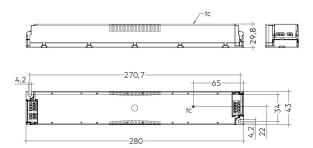

# DIMENSIONS (mm)

#### **GENERAL SPECIFICATIONS**

| Product Code         | 71-CAS24V150       |
|----------------------|--------------------|
| Rated Supply Voltage | 220 - 240 V        |
| AC Voltage Range     | 198 – 264 V        |
| DC Voltage Range     | 176 – 280 V        |
| Max. Power Control   | 150W               |
| Mains Frequency      | 0 / 50 / 60 Hz     |
| Dimming Range        | 1 - 100%           |
| IP                   | 20                 |
| Dimensions           | 325 x 43 x 29.8 mm |
| Lifetime             | Up to 50,000hrs    |
| Warranty             | 5 Years            |