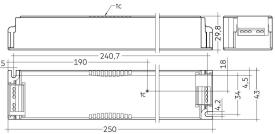

# -tr

DIMENSIONS (mm)

## **GENERAL SPECIFICATIONS**

| Product Code         | 71-CAS24V100       |
|----------------------|--------------------|
| Rated Supply Voltage | 220 - 240 V        |
| AC Voltage Range     | 198 – 264 V        |
| DC Voltage Range     | 176 – 280 V        |
| Max. Power Control   | 100W               |
| Mains Frequency      | 0 / 50 / 60 Hz     |
| Dimming Range        | 1 - 100%           |
| IP                   | 20                 |
| Dimensions           | 295 x 43 x 29.8 mm |
| Lifetime             | Up to 50,000hrs    |
| Warranty             | 5 Years            |