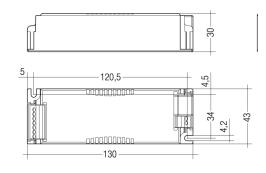

## **GENERAL SPECIFICATIONS**

| Product Code         | 71-CAS600        |
|----------------------|------------------|
| Rated Supply Voltage | 220 - 240 V      |
| AC Voltage Range     | 198 – 264 V      |
| DC Voltage Range     | 176 – 280 V      |
| Max. Output Power    | 17W              |
| Output Current       | Set at 600 mA    |
| Dimming Range        | 1 - 100%         |
| IP                   | 20               |
| Dimensions           | 130 x 43 x 30 mm |
| Lifetime             | Up to 100,000hrs |
| Warranty             | 5 Years          |

## DIMENSIONS (mm)