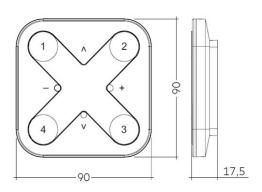

# BASIC DIM WIRELSS SWITCH

## **PROJECT DETAILS**

PROJECT:

TYPE:

1 A 2 +



NOTES:

This switch is a wireless controller, providing an alternative to using the app on your phone. It comes with a magnetic mount, making it simple to mount to any wall or surface.

















# **FEATURES**

#### **GUIDE**

- + Luminaire control
- + Group control
- + Recall scenes
- + Recall animations
- + Smooth dimming



# **DIMENSIONS (mm)**



# **PRODUCT CODES**

| Black | 71-CASBS |
|-------|----------|
| White | 71-CASWS |

### **GENERAL SPECIFICATIONS**

| Compatible Fittings | Controls all types of basicDIM Wireless devices |
|---------------------|-------------------------------------------------|
| Finishes            | White I Black                                   |
| Power               | Battery (Included) CR2430 Lithium coin cell     |
| Battery Lifetime    | 2 - 5 years, depending on usage                 |
| BasicDIM Lifetime   | 50,000hrs                                       |
| IP                  | 20                                              |
| Wireless Range      | Up to 60m                                       |
| Operating Temp      | 0 +45 °C                                        |
| Dimming