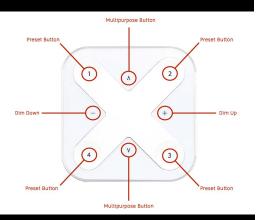

## **PROJECT DETAILS**

PROJECT:

TYPE:

1 A 2 +

NOTES:

This switch is a wireless controller, providing an alternative to using the app on your phone. It comes with a magnetic mount, making it simple to mount to any wall or surface.

#### **GUIDE**

- + Luminaire control
- + Group control
- + Recall scenes
- + Recall animations
- + Smooth dimming