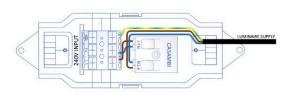

## DIMMER MODULE

CASAMBI

CBU-TED is a Bluetooth controllable, Casambi enabled trailing-edge dimmer for operation of incandescent lamps, dimmable LED lamps and dimmable LED control gear.

# + Available with or without CBU box

- + Trailing Edge Dimming
- + Can be controlled with Casambi app, available for iOS and Android devices
- + Can be installed behind a traditional wall switch, inside a luminaire or into a ceiling outlet box.
- + Able to control up to 150 VA at 230 VAC.
- + Features an overcurrent and over temperature protection
- + Dimmer module box comes with easy access lid for connecting supply on site
- + Loop in loop out push fit connectors 20 to 12 AWG