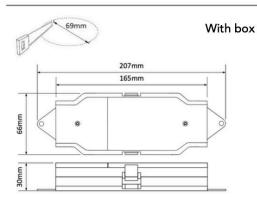

# + Available with or without CBU box

- + Trailing Edge Dimming
- + Can be controlled with Casambi app, available for iOS and Android devices
- + Can be installed behind a traditional wall switch, inside a luminaire or into a ceiling outlet box.
- + Able to control up to 150 VA at 230 VAC.
- + Features an overcurrent and over temperature protection
- + Dimmer module box comes with easy access lid for connecting supply on site
- + Loop in loop out push fit connectors 20 to 12 AWG

**DIMENSIONS (mm)** 

Antenna location

Without box