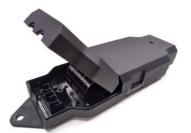

# + Available with or without CBU box

- + Trailing Edge Dimming
- + Can be controlled with Casambi app, available for iOS and Android devices
- + Can be installed behind a traditional wall switch, inside a luminaire or into a ceiling outlet box.
- + Able to control up to 150 VA at 230 VAC.
- + Features an overcurrent and over temperature protection
- + Dimmer module box comes with easy access lid for connecting supply on site
- + Loop in loop out push fit connectors 20 to 12 AWG