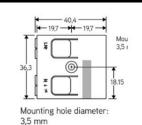

## **GENERAL SPECIFICATIONS**

| Product Codes         | 71-CASCBU (without CBU box)<br>71-CASCBUBOX (with CBU box) |  |
|-----------------------|------------------------------------------------------------|--|
| Voltage Range         | 85-240 VAC                                                 |  |
| Max. Output Current   | 0.65 A                                                     |  |
| Dimming Method        | Trailing-edge phase control                                |  |
| Max. output power     | 150 VA @ 230 VAC   75 VA @ 120 VAC                         |  |
| Min. Load Requirement | 1W                                                         |  |
| Max. Inrush Current   | 10 A, 100 ms                                               |  |
| IP                    | 20                                                         |  |
| Dimensions            | 40.4 x 36.3 x 14.0 mm                                      |  |
| Lifetime              | Up to 100,000hrs                                           |  |
| Warranty              | 5 Years                                                    |  |
|                       |                                                            |  |

**DIMENSIONS (mm)** 

Antenna location

Without box