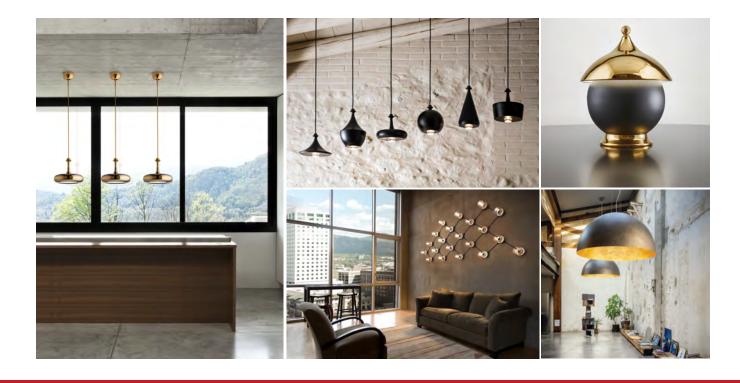

## **Brand Summary**

Country of Origin: Italy.

**Product Specialisation:** Designer decorative luminaires that include pendants, ceiling lights,

wall lights and table lamps.

**Areas of use:** Interior and exterior spaces.

**Introduction:** Aldo Bernardi is built on 46 years of passion, ideas and wonderful

creations. Ceramic and brass were their first loves and they have given them light and love through skillful use of raw materials. They provide designer solutions that both illuminate and decorate any situation.

**Style:** Aldo Bernardi like to imagine their products around the world, with

no geographical boundaries. The brand has a deep knowledge of raw materials and incorporate them into both classic and traditional styles.