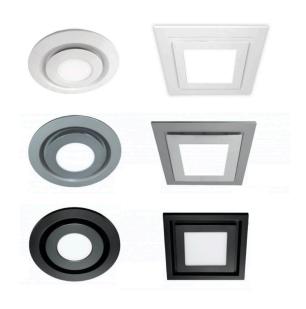

## **AIRBUS 250 LED**

EXHAUST FANS

BY VENTAIR

| PRODUCT NAME | Airbus 250 LED (Round & Squαre)                                                                                                                                                                                                                                        |
|--------------|------------------------------------------------------------------------------------------------------------------------------------------------------------------------------------------------------------------------------------------------------------------------|
| DESIGNER     | Ventair                                                                                                                                                                                                                                                                |
| MANUFACTURER | Ventair                                                                                                                                                                                                                                                                |
| PRODUCT CODE | 640-PVPX250WHLED (White, Round, Full Kit) 640-PVPX250WHSQLED (White, Square, Full Kit) 640-PVPX250SSLED (Silver, Round, Full Kit) 640-PVPX250SSSQLED (Silver, Square, Full Kit) 640-PVPX250BLLED (Black, Round, Full Kit) 640-PVPX250BLSQLED (Black, Square, Full Kit) |
| NOISE LEVEL  | 42dB(A)                                                                                                                                                                                                                                                                |
| CATEGORY     | Exhaust Fans                                                                                                                                                                                                                                                           |

| MOTOR POWER  | 50W                                                                                 |
|--------------|-------------------------------------------------------------------------------------|
| LIGHT SOURCE | LED 14W (4200K)                                                                     |
| LUMENS       | 1290 lm                                                                             |
| FINISHES     | Black / White / Silver                                                              |
| DIMENSIONS   | Square Fascia: 326 x 326mm<br>Round Fascia: Ø 326 mm<br>Cut out for Motor: Ø 296 mm |
| IP           | X44                                                                                 |
| WARRANTY     | 5 years                                                                             |