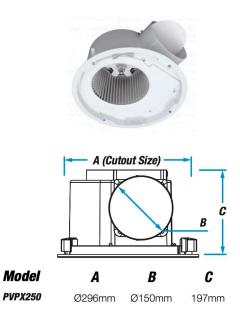

| MOTOR POWER  | 50W                                                                                 |
|--------------|-------------------------------------------------------------------------------------|
| LIGHT SOURCE | LED 14W (4200K)                                                                     |
| LUMENS       | 1290 lm                                                                             |
| FINISHES     | Black / White / Silver                                                              |
| DIMENSIONS   | Square Fascia: 326 x 326mm<br>Round Fascia: Ø 326 mm<br>Cut out for Motor: Ø 296 mm |
| IP           | X44                                                                                 |
| WARRANTY     | 5 years                                                                             |